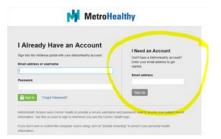

#### How to sign up:

- 1. Visit the Wellness portal at <a href="https://metrohealthy.metrohealth.org">https://metrohealthy.metrohealth.org</a>.
- 2. Click the 'Sign in to Your Wellness Portal' button in the center of the page.
- 3. Enter your email address\* under 'I need an account'. \*Please use an email address that you most frequently use. This may be your work email address or a personal email address. It will be important to remember this email address for future logins.
- 4. Fill in the necessary fields to create an account.
- 5. Fill in a one-time authorization of your Member Number\* and Date of Birth.

  \*Your Member Number is your Banner Number. If you do not know your Banner Number, contact Tori Stoeckinger.
- 6. Complete the Profile page and land on your JCU FIT homepage.