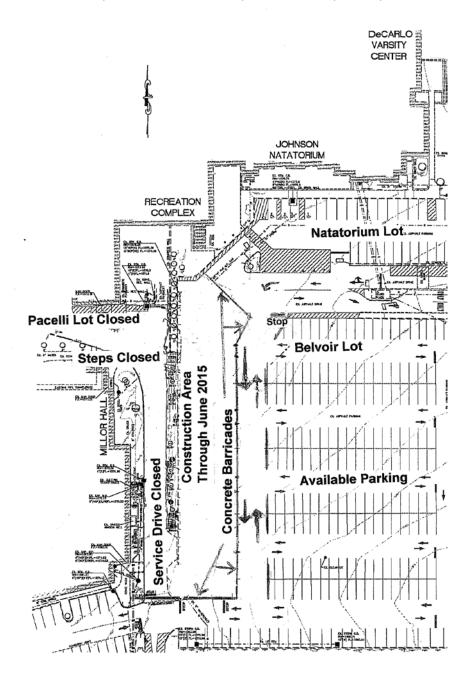

## **Belvoir Lot/Service Drive project:**

**Starting Monday, May 18<sup>th</sup>**, new traffic patterns and parking configurations will be established to allow for the summer renovation work in the Belvoir Parking Lot, Natatorium Parking Lot, Service Drive, and Pacelli parking lot.

**Effective Wednesday, May 20<sup>th</sup>**, both Service Drive and the Pacelli lot will be closed until the end of June. Please be alert when using these areas and follow the new traffic patterns and park in the open parking spaces.

Please review the attached traffic plan and forward to all persons within your Department.