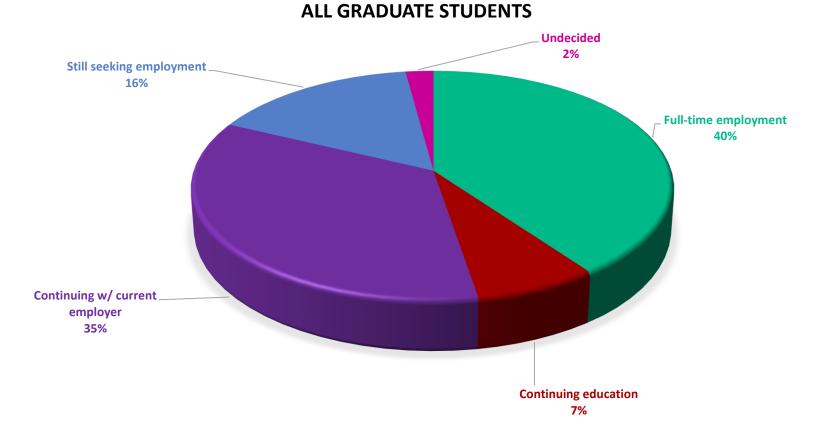

### **Graduate Student Highlights**

Of the 95 Graduate Students who responded to the survey:

- ✤ 82.1% (n = 78) of the 95 graduate student respondents have accepted a fulltime position with their current/new employer or are continuing their education.
- ✤ 82.4% (n = 28) of the 34 graduate student respondents from the Boler College of Business have accepted a full-time position with their current/new employer or are continuing their education.
- ✤ 82.0% (n = 50) of the 61 graduate student respondents from the College of Arts & Sciences have accepted a full-time position with their current/new employer or are continuing their education.