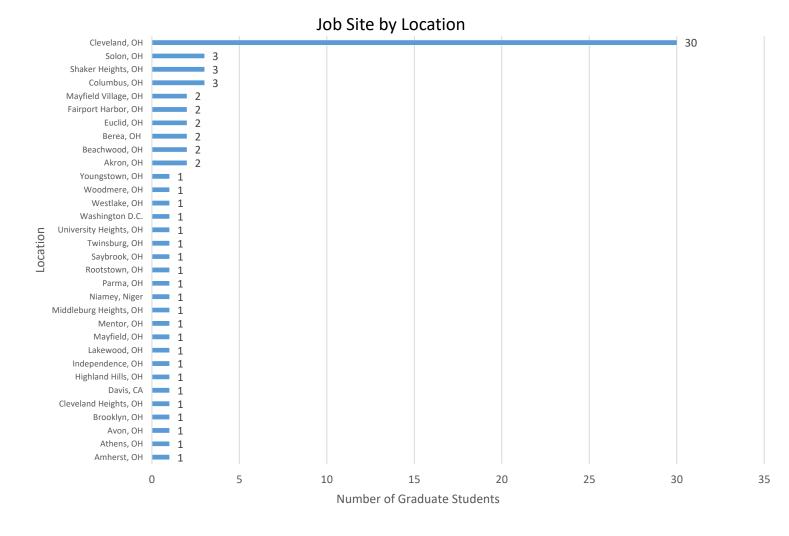

| MarshBerry                               |                                         |





#### **Continuing Education of Graduate Students**

| *Any number listed in parenthesis () refers to the number of students at that graduate school. |                             |                           |
|------------------------------------------------------------------------------------------------|-----------------------------|---------------------------|
| Capital University Law School                                                                  | John Carroll University (2) | Kent State University (2) |



# Internship, Practicums and Research Experiences of Graduate Students

### Highlights

Of the 96 graduate students who responded to the survey:

- ✤ 56.8% (n = 54) of the 95 graduate student respondents completed at least one internship, practicum or research experience.