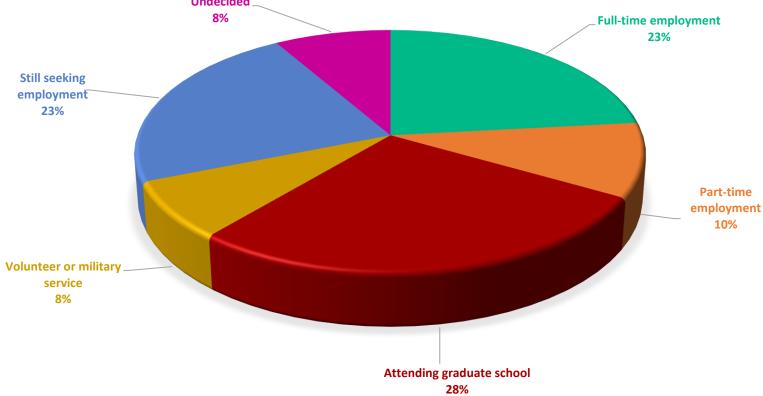

### **Undergraduate Highlights**

Of the 547 undergraduates who responded to the survey:

- ✤ 66.4% (n = 363) of the 547 undergraduate respondents have accepted a full-time position, are attending graduate school or are committed to volunteer or military service.
- \* 76.9% (n = 173) of the 225 undergraduate respondents from the Boler College of Business have accepted a full-time position, are attending graduate school or are committed to volunteer or military service.
- ✤ 59.0% (n = 190) of the 322 undergraduate respondents from the College of Arts & Sciences have accepted a full-time position, are attending graduate school, or are committed to volunteer or military service.