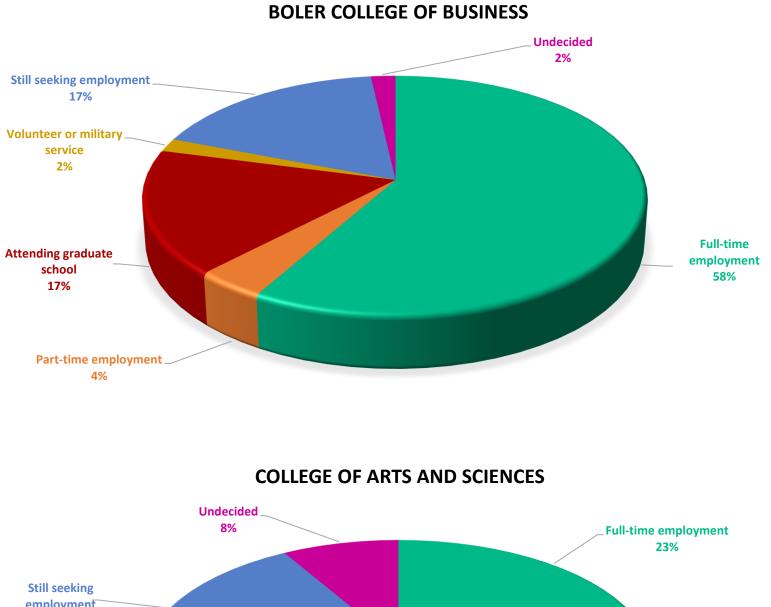

### **Undergraduate Highlights**

Of the 547 undergraduates who responded to the survey:

- ✤ 66.4% (n = 363) of the 547 undergraduate respondents have accepted a full-time position, are attending graduate school or are committed to volunteer or military service.
- \* 76.9% (n = 173) of the 225 undergraduate respondents from the Boler College of Business have accepted a full-time position, are attending graduate school or are committed to volunteer or military service.
- ✤ 59.0% (n = 190) of the 322 undergraduate respondents from the College of Arts & Sciences have accepted a full-time position, are attending graduate school, or are committed to volunteer or military service.

#### **BOLER COLLEGE OF BUSINESS**