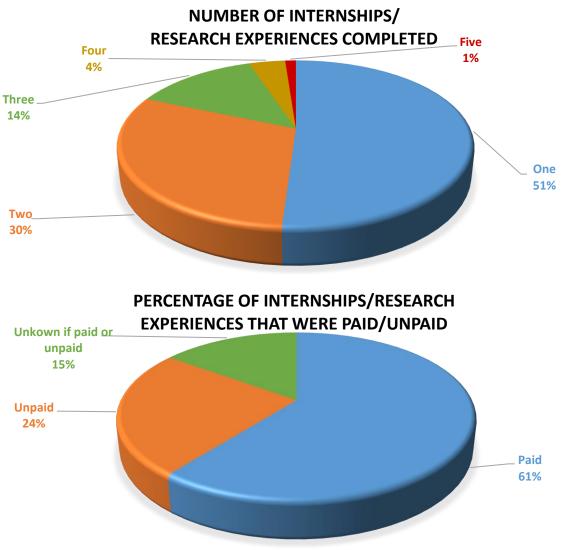

# Internships/Research Experiences during Undergraduate Years

# Highlights

Of the 547 undergraduates who responded to the survey:

- ✤ 78.8% (n = 431) of the 547 undergraduate respondents completed at least one internship or research experience.
- ✤ 90.7% (n = 204) of the 225 undergraduate respondents from the Boler College of Business completed at least one internship or research experience.
- ✤ 70.8% (n = 228) of the 322 undergraduate respondents from the College of Arts & Sciences completed at least one internship or research experience.
- Of the 431 undergraduates who completed an internship or research experience, 49.0% (n = 211) completed two or more.
- ✤ 755 total internships or research experiences were completed by undergraduate students.