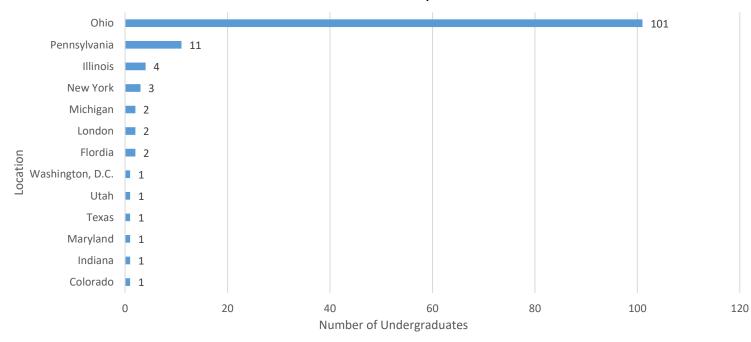

l of Professional Psychology             |
| The Ohio State University College of Dentistry             |
| The University of Akron                                    |
| Tri-C (2)                                                  |
| University at Buffalo                                      |
| University of Akron                                        |
| University of Dayton (2)                                   |
| University of Denver                                       |
| University of Michigan (2)                                 |
| University of Pittsburgh                                   |
| University of Toledo                                       |
| University of Utah                                         |
|                                                            |



#### Graduate School by Location

8

# Internships/Research Experiences during Undergraduate Years

# Highlights

Of the 547 undergraduates who responded to the survey:

- ✤ 78.8% (n = 431) of the 547 undergraduate respondents completed at least one internship or research experience.
- ✤ 90.7% (n = 204) of the 225 undergraduate respondents from the Boler College of Business completed at least one internship or research experience.
- ✤ 70.8% (n = 228) of the 322 undergraduate respondents from the College of Arts & Sciences completed at least one internship or research experience.
- Of the 431 undergraduates who completed an internship or research experience, 49.0% (n = 211) completed two or more.
- ✤ 755 total internships or research experiences were completed by undergraduate students.