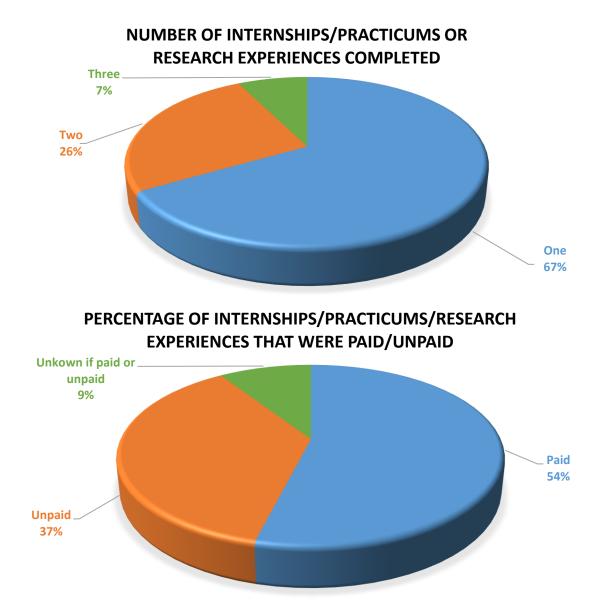

# Internships/Research Experiences during Undergraduate Years

# Highlights

Of the 547 undergraduates who responded to the survey:

- ✤ 78.8% (n = 431) of the 547 undergraduate respondents completed at least one internship or research experience.
- ✤ 90.7% (n = 204) of the 225 undergraduate respondents from the Boler College of Business completed at least one internship or research experience.
- ✤ 70.8% (n = 228) of the 322 undergraduate respondents from the College of Arts & Sciences completed at least one internship or research experience.
- Of the 431 undergraduates who completed an internship or research experience, 49.0% (n = 211) completed two or more.
- ✤ 755 total internships or research experiences were completed by undergraduate students.