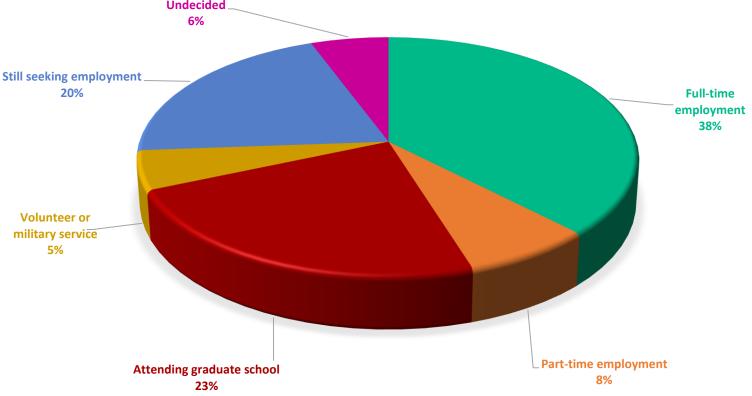

### **Undergraduate Highlights**

Of the 547 undergraduates who responded to the survey:

- ✤ 66.4% (n = 363) of the 547 undergraduate respondents have accepted a full-time position, are attending graduate school or are committed to volunteer or military service.
- \* 76.9% (n = 173) of the 225 undergraduate respondents from the Boler College of Business have accepted a full-time position, are attending graduate school or are committed to volunteer or military service.
- ✤ 59.0% (n = 190) of the 322 undergraduate respondents from the College of Arts & Sciences have accepted a full-time position, are attending graduate school, or are committed to volunteer or military service.

# **Post-Graduation Status of Undergraduates** ALL UNDERGRADUATES Undecided 6% 20%

University CENTER FOR CAREER SERVICES