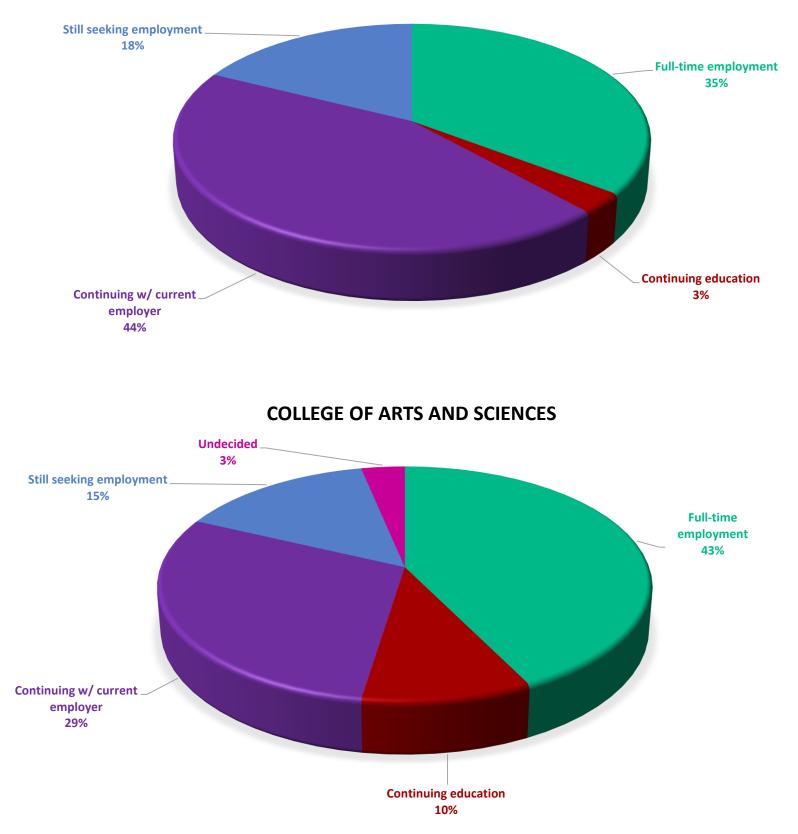

### **Graduate Student Highlights**

Of the 95 Graduate Students who responded to the survey:

- ✤ 82.1% (n = 78) of the 95 graduate student respondents have accepted a fulltime position with their current/new employer or are continuing their education.
- ✤ 82.4% (n = 28) of the 34 graduate student respondents from the Boler College of Business have accepted a full-time position with their current/new employer or are continuing their education.
- ✤ 82.0% (n = 50) of the 61 graduate student respondents from the College of Arts & Sciences have accepted a full-time position with their current/new employer or are continuing their education.

#### **BOLER COLLEGE OF BUSINESS**