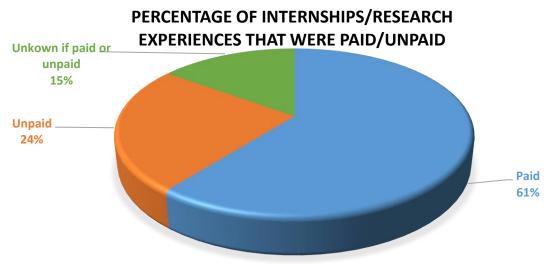

#### PERCENTAGE OF INTERNSHIPS/PRACTICUMS/RESEARCH **EXPERIENCES THAT WERE PAID/UNPAID**