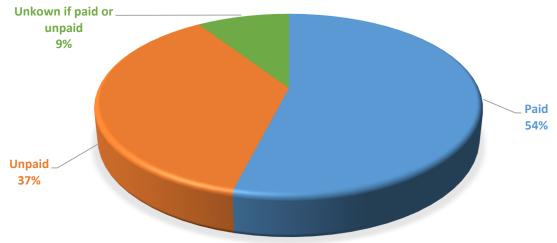

#### PERCENTAGE OF INTERNSHIPS/PRACTICUMS/RESEARCH **EXPERIENCES THAT WERE PAID/UNPAID**