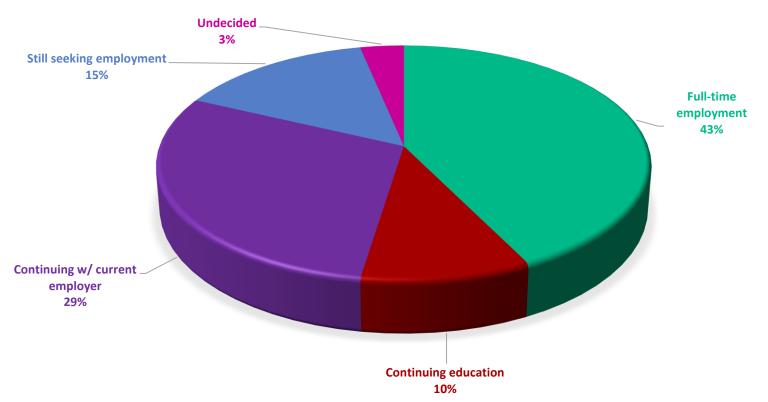

### Graduate Student Highlights

Of the 95 Graduate Students who responded to the survey:

- ❖ 82.1% (n = 78) of the 95 graduate student respondents have accepted a full-time position with their current/new employer or are continuing their education.
- ❖ 82.4% (n = 28) of the 34 graduate student respondents from the Boler College of Business have accepted a full-time position with their current/new employer or are continuing their education.
- ❖ 82.0% (n = 50) of the 61 graduate student respondents from the College of Arts & Sciences have accepted a full-time position with their current/new employer or are continuing their education.

#### **COLLEGE OF ARTS AND SCIENCES**