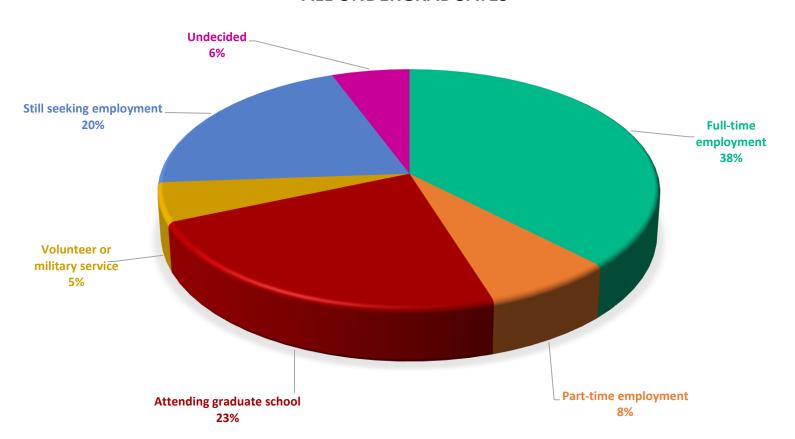

### Undergraduate Highlights

Of the 547 undergraduates who responded to the survey:

- ❖ 66.4% (n = 363) of the 547 undergraduate respondents have accepted a full-time position, are attending graduate school or are committed to volunteer or military service.
- ❖ 76.9% (n = 173) of the 225 undergraduate respondents from the Boler College of Business have accepted a full-time position, are attending graduate school or are committed to volunteer or military service.
- ❖ 59.0% (n = 190) of the 322 undergraduate respondents from the College of Arts & Sciences have accepted a full-time position, are attending graduate school, or are committed to volunteer or military service.

## Post-Graduation Status of Undergraduates

#### ALL UNDERGRADUATES