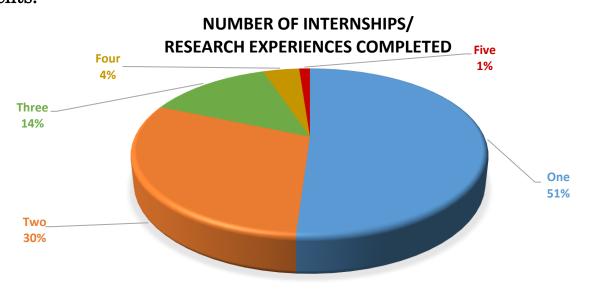

### **Highlights**

Of the 547 undergraduates who responded to the survey:

- ❖ 78.8% (n = 431) of the 547 undergraduate respondents completed at least one internship or research experience.
- ❖ 90.7% (n = 204) of the 225 undergraduate respondents from the Boler College of Business completed at least one internship or research experience.
- ❖ 70.8% (n = 228) of the 322 undergraduate respondents from the College of Arts & Sciences completed at least one internship or research experience.
- ❖ Of the 431 undergraduates who completed an internship or research experience, 49.0% (n = 211) completed two or more.
- ❖ 755 total internships or research experiences were completed by undergraduate students.