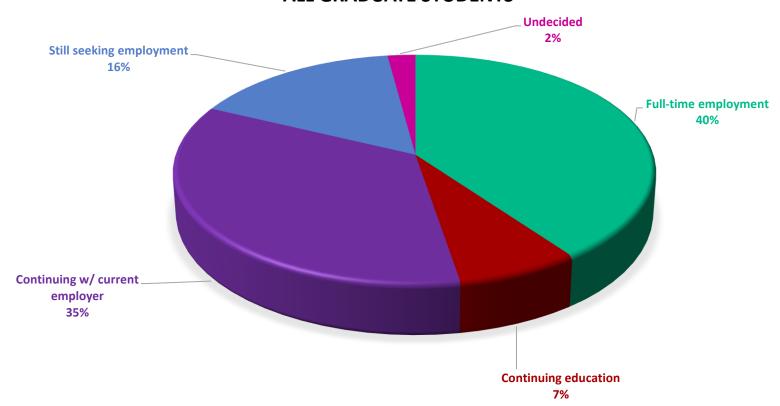

### Graduate Student Highlights

Of the 95 Graduate Students who responded to the survey:

- ❖ 82.1% (n = 78) of the 95 graduate student respondents have accepted a full-time position with their current/new employer or are continuing their education.
- ❖ 82.4% (n = 28) of the 34 graduate student respondents from the Boler College of Business have accepted a full-time position with their current/new employer or are continuing their education.
- ❖ 82.0% (n = 50) of the 61 graduate student respondents from the College of Arts & Sciences have accepted a full-time position with their current/new employer or are continuing their education.

#### **ALL GRADUATE STUDENTS**