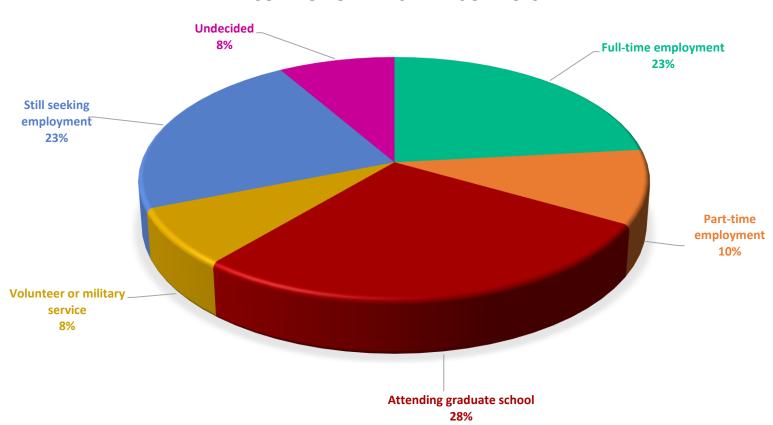

### Undergraduate Highlights

Of the 547 undergraduates who responded to the survey:

- ❖ 66.4% (n = 363) of the 547 undergraduate respondents have accepted a full-time position, are attending graduate school or are committed to volunteer or military service.
- ❖ 76.9% (n = 173) of the 225 undergraduate respondents from the Boler College of Business have accepted a full-time position, are attending graduate school or are committed to volunteer or military service.
- ❖ 59.0% (n = 190) of the 322 undergraduate respondents from the College of Arts & Sciences have accepted a full-time position, are attending graduate school, or are committed to volunteer or military service.

#### **COLLEGE OF ARTS AND SCIENCES**