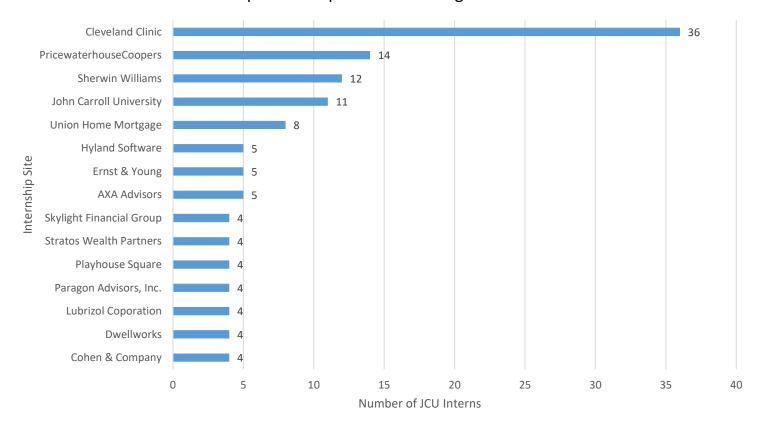

logies                | UBS Financial Services                                          | Xellia Pharmaceuticals (2)               |
| The ALS Association Northern Ohio Chapter | Unbridled Solutions                                             | Yanfeng Automotive Interiors             |
| The Arthritis Foundation                  | Union Home Mortgage (8)                                         | Yelp                                     |
| The Bonadio Group                         | University Hospital - Marc Cubbinson                            | Zappitelli Financial Services (2)        |
| The Bricton Group                         | University Hospitals' Rainbow Babies and<br>Children's Hospital |                                          |

#### Top Internship Sites for Undergraduates





### Graduate Student Highlights

Of the 95 Graduate Students who responded to the survey:

- ❖ 82.1% (n = 78) of the 95 graduate student respondents have accepted a full-time position with their current/new employer or are continuing their education.
- ❖ 82.4% (n = 28) of the 34 graduate student respondents from the Boler College of Business have accepted a full-time position with their current/new employer or are continuing their education.
- ❖ 82.0% (n = 50) of the 61 graduate student respondents from the College of Arts & Sciences have accepted a full-time position with their current/new employer or are continuing their education.

#### **ALL GRADUATE STUDENTS**



#### **BOLER COLLEGE OF BUSINESS**



#### **COLLEGE OF ARTS AND SCIENCES**





## List of Employers (alphabetical ord