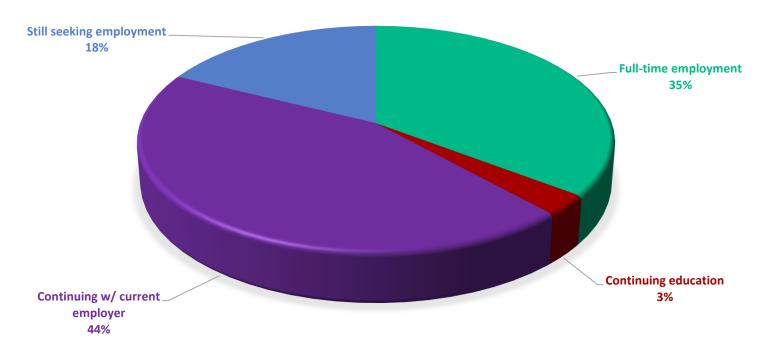

### Graduate Student Highlights

Of the 95 Graduate Students who responded to the survey:

- ❖ 82.1% (n = 78) of the 95 graduate student respondents have accepted a full-time position with their current/new employer or are continuing their education.
- ❖ 82.4% (n = 28) of the 34 graduate student respondents from the Boler College of Business have accepted a full-time position with their current/new employer or are continuing their education.
- ❖ 82.0% (n = 50) of the 61 graduate student respondents from the College of Arts & Sciences have accepted a full-time position with their current/new employer or are continuing their education.

#### **BOLER COLLEGE OF BUSINESS**