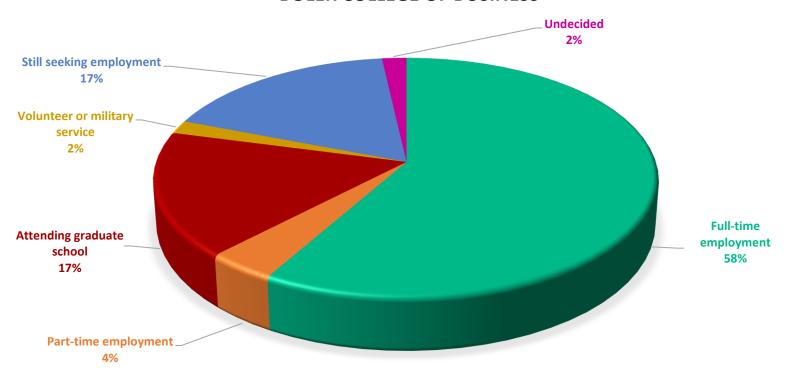

### Undergraduate Highlights

Of the 547 undergraduates who responded to the survey:

- ❖ 66.4% (n = 363) of the 547 undergraduate respondents have accepted a full-time position, are attending graduate school or are committed to volunteer or military service.
- ❖ 76.9% (n = 173) of the 225 undergraduate respondents from the Boler College of Business have accepted a full-time position, are attending graduate school or are committed to volunteer or military service.
- ❖ 59.0% (n = 190) of the 322 undergraduate respondents from the College of Arts & Sciences have accepted a full-time position, are attending graduate school, or are committed to volunteer or military service.

#### **BOLER COLLEGE OF BUSINESS**