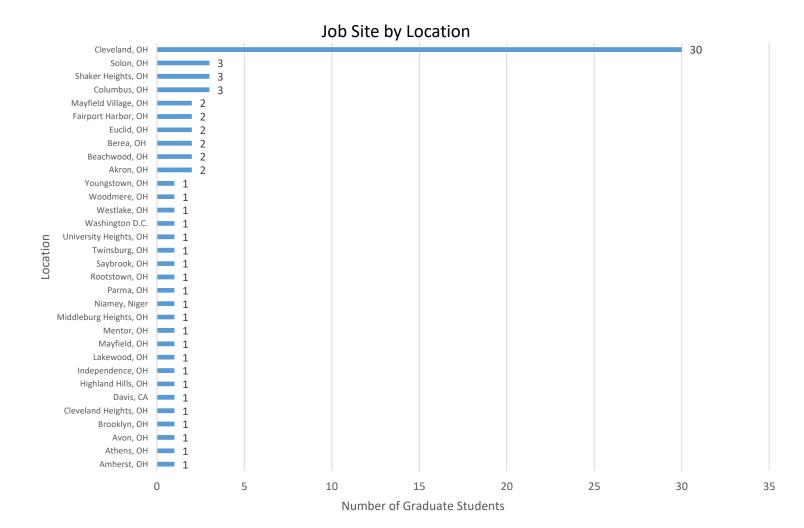

|
| Huntington National Bank (2)             | The Intergenerational School                                  |
| John Carroll University                  | UH Rainbow Babies & Children's Hospital                       |
| Key Bank                                 | UH St. John's Medical Center                                  |
| Lakewood School District                 | University of CA-Davis                                        |
| Lytkowski & Company                      | University Settlement                                         |
| Market Track                             | US Protective Services                                        |
| MarshBerry                               |                                                               |



#### Continuing Education of Graduate Students

\*Any number listed in parenthesis () refers to the number of students at that graduate school.

| This named hered in parenthesis (7 fereis to the named of statemes at that gradate sensor. |                             |                           |
|--------------------------------------------------------------------------------------------|-----------------------------|---------------------------|
| Capital University Law School                                                              | John Carroll University (2) | Kent State University (2) |

## Internship, Practicums and Research Experiences of Graduate Students

## Highlights

Of the 96 graduate students who responded to the survey:

- ❖ 56.8% (n = 54) of the 95 graduate student r