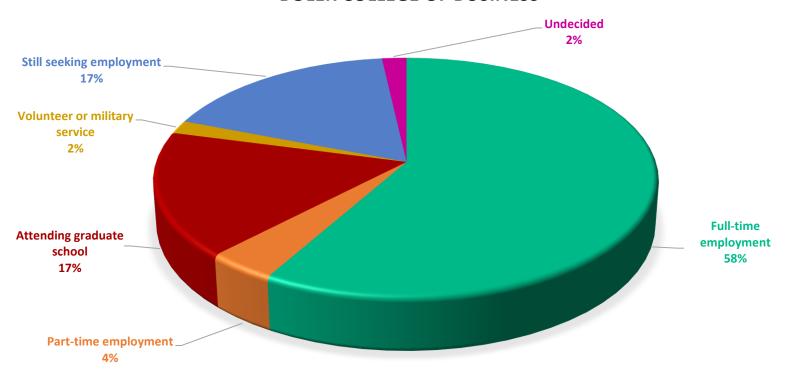

## Post-Graduation Status of Undergraduates

#### **BOLER COLLEGE OF BUSINESS**

## Undergraduate Highlights

Of the 547 undergraduates who responded to the survey:

- ❖ 66.4% (n = 363) of the 547 undergraduate respondents have accepted a full-time position, are attending graduate school or are committed to volunteer or military service.
- ❖ 76.9% (n = 173) of the 225 undergraduate respondents from the Boler College of Business have accepted a full-time position, are attending graduate school or are committed to volunteer or military service.
- ❖ 59.0% (n = 190) of the 322 undergraduate respondents from the College of Arts & Sciences have accepted a full-time position, are attending graduate school, or are committed to volunteer or military service.