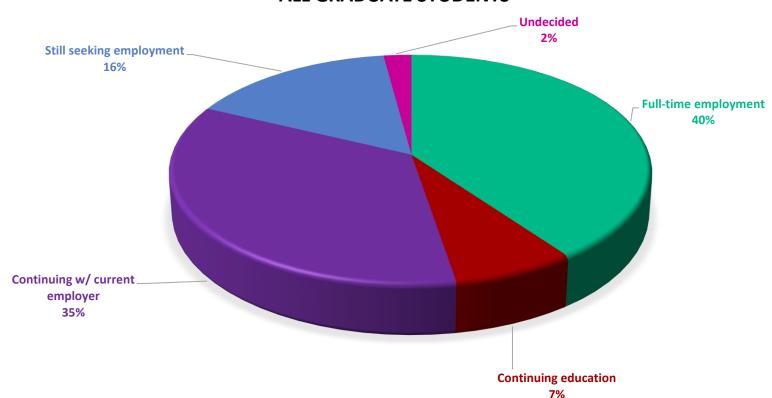

es and<br>Children's Hospital |                                          |

#### Top Internship Sites for Undergraduates





## Graduate Student Highlights

Of the 95 Graduate Students who responded to the survey:

- ❖ 82.1% (n = 78) of the 95 graduate student respondents have accepted a full-time position with their current/new employer or are continuing their education.
- ❖ 82.4% (n = 28) of the 34 graduate student respondents from the Boler College of Business have accepted a full-time position with their current/new employer or are continuing their education.
- ❖ 82.0% (n = 50) of the 61 graduate student respondents from the College of Arts & Sciences have accepted a full-time position with their current/new employer or are continuing their education.

#### **ALL GRADUATE STUDENTS**



#### **BOLER COLLEGE OF BUSINESS**



#### **COLLEGE OF ARTS AND SCIENCES**





### List of Employers (alphabetical order)

\*Any number listed in parenthesis () refers to the number of students at that site of employment.

| Akron Public Schools                     | e number of students at that site of employment.  Matt Talbot |
|------------------------------------------|---------------------------------------------------------------|
| Anchor Counseling                        | McGregor Home                                                 |
| Applewood Centers Inc.                   | Mercer Elementary, Shaker Hts. City School District           |
| Athens City School                       | Meridian HealthCare                                           |
| Benjamin Rose Institute on