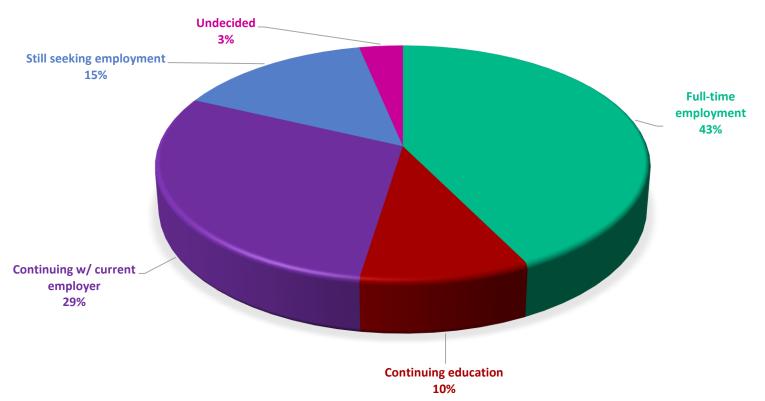

## Post-Graduation Status of Undergraduates

#### **COLLEGE OF ARTS AND SCIENCES**