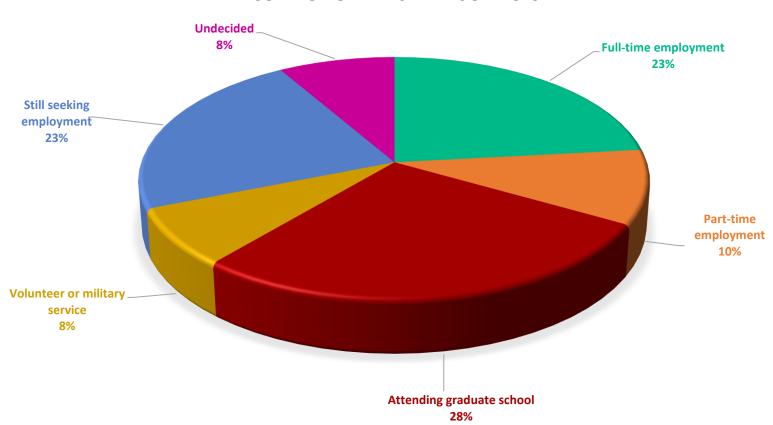

## Post-Graduation Status of Undergraduates

#### **COLLEGE OF ARTS AND SCIENCES**

## Undergraduate Highlights

Of the 547 undergraduates who responded to the survey:

- ❖ 66.4% (n = 363) of the 547 undergraduate respondents have accepted a full-time position, are attending graduate school or are committed to volunteer or military service.
- ❖ 76.9% (n = 173) of the 225 undergraduate respondents from the Boler College of Business have accepted a full-time position, are attending graduate school or are committed to volunteer or military service.
- ❖ 59.0% (n = 190) of the 322 undergraduate respondents from the College of Arts & Sciences have accepted a full-time position, are attending graduate school, or are committed to volunteer or military service.