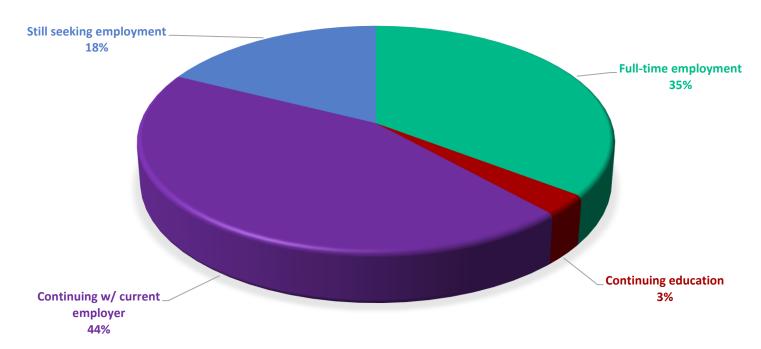

|

#### Top Internship Sites for Undergraduates





## Graduate Student Highlights

Of the 95 Graduate Students who responded to the survey:

- ❖ 82.1% (n = 78) of the 95 graduate student respondents have accepted a full-time position with their current/new employer or are continuing their education.
- ❖ 82.4% (n = 28) of the 34 graduate student respondents from the Boler College of Business have accepted a full-time position with their current/new employer or are continuing their education.
- ❖ 82.0% (n = 50) of the 61 graduate student respondents from the College of Arts & Sciences have accepted a full-time position with their current/new employer or are continuing their education.

#### **ALL GRADUATE STUDENTS**



#### **BOLER COLLEGE OF BUSINESS**



#### **COLLEGE OF ARTS AND SCIENCES**





### List of Employers (alphabetical order)

\*Any number listed in parenthesis () refers to the number of students at that site of employment.

| Akron Public Schools                     | e number of students at that site of employment.  Matt Talbot |
|------------------------------------------|---------------------------------------------------------------|
| Anchor Counseling                        | McGregor Home                                                 |
| Applewood Centers Inc.                   | Mercer Elementary, Shaker Hts. City School District           |
| Athens City School                       | Meridian HealthCare                                           |
| Benjamin Rose Institute on Aging         | Moore Counseling