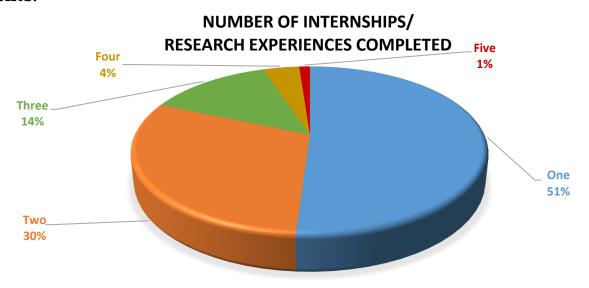

### **Highlights**

Of the 547 undergraduates who responded to the survey:

- ❖ 78.8% (n = 431) of the 547 undergraduate respondents completed at least one internship or research experience.
- ❖ 90.7% (n = 204) of the 225 undergraduate respondents from the Boler College of Business completed at least one internship or research experience.
- ❖ 70.8% (n = 228) of the 322 undergraduate respondents from the College of Arts & Sciences completed at least one internship or research experience.
- ❖ Of the 431 undergraduates who completed an internship or research experience, 49.0% (n = 211) completed two or more.
- ❖ 755 total internships or research experiences were completed by undergraduate students.