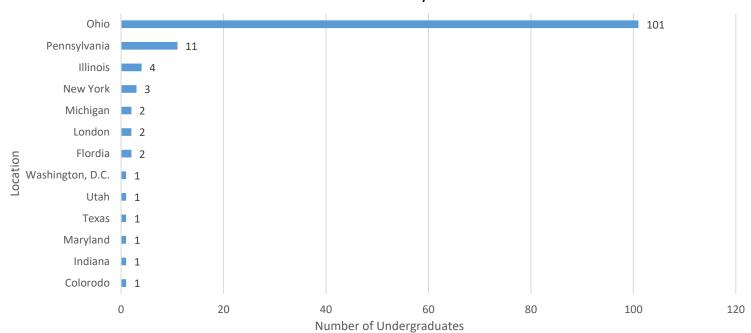

|
| Miami of Ohio                         | University of Dayton (2)                                   |
| Mount Carmel College of Nursing       | University of Denver                                       |
| Neomed                                | University of Michigan (2)                                 |
| Neomed Pharmacy                       | University of Pittsburgh                                   |
| Northwestern/DePaul/Quinnipiac        | University of Toledo                                       |
| Notre Dame of Maryland                | University of Utah                                         |
| •                                     | ·                                                          |

#### **Graduate School by Location**



# Internships/Research Experiences during Undergraduate Years

### **Highlights**

Of the 547 undergraduates who responded to the survey:

- ❖ 78.8% (n = 431) of the 547 undergraduate respondents completed at least one internship or research experience.
- ❖ 90.7% (n = 204) of the 225 undergraduate respondents from the Boler College of Business completed at least one internship or research experience.
- ❖ 70.8% (n = 228) of the 322 undergraduate respondents from the College of Arts & Sciences completed at least one internship or research experience.
- ❖ Of the 431 undergraduates who completed an internship or research experience, 49.0% (n = 211) completed two or more.
- ❖ 755 total internships or research experiences were completed by undergraduate students.







## List of Internship o