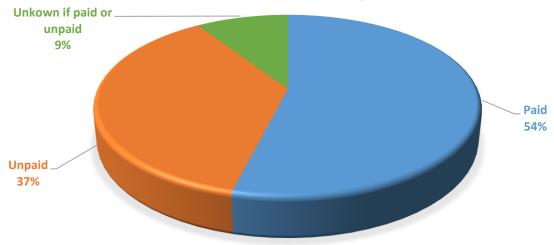

## PERCENTAGE OF INTERNSHIPS/PRACTICUMS/RESEARCH EXPERIENCES THAT WERE PAID/UNPAID