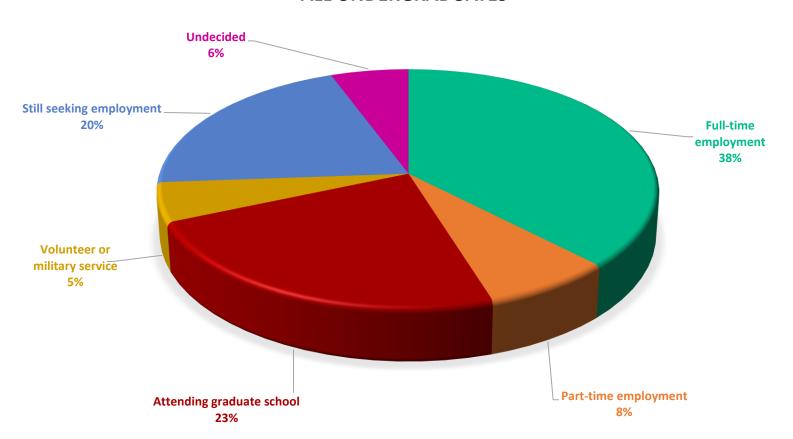

## Post-Graduation Status of Undergraduates

#### ALL UNDERGRADUATES

## Undergraduate Highlights

Of the 547 undergraduates who responded to the survey:

- ❖ 66.4% (n = 363) of the 547 undergraduate respondents have accepted a full-time position, are attending graduate school or are committed to volunteer or military service.
- ❖ 76.9% (n = 173) of the 225 undergraduate respondents from the Boler College of Business have accepted a full-time position, are attending graduate school or are committed to volunteer or military service.
- ❖ 59.0% (n = 190) of the 322 undergraduate respondents from the College of Arts & Sciences have accepted a full-time position, are attending graduate school, or are committed to volunteer or military service.