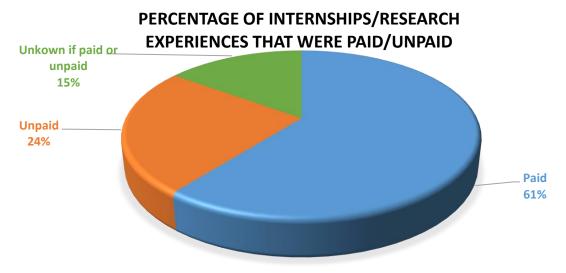

## PERCENTAGE OF INTERNSHIPS/PRACTICUMS/RESEARCH EXPERIENCES THAT WERE PAID/UNPAID