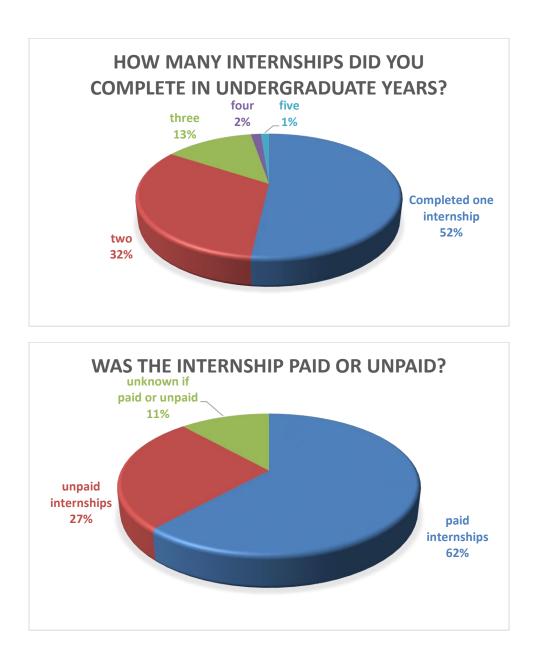

# Highlights

- > 74.2% (n = 412) of undergraduate respondents completed at least one internship.
- > 95.5% (n = 169) of undergraduates from the Boler School of Business completed an internship.
- ➢ 64.3% (n = 247) of undergraduates from the College of Arts & Sciences completed an internship.
- > Of all undergraduates that completed an internship, 48.5% completed two or more.
- > 694 total internships were completed by undergraduate students.