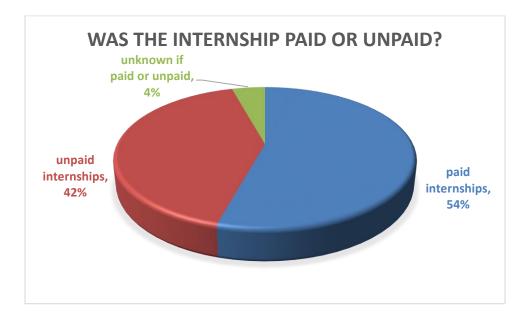

# Highlights

- > 57.7% (n = 73) of graduate student respondents completed an internship.
- ➢ 66.7% (n = 18) of graduate students from the Boler School of Business completed an internship.
- > 82.6% (n = 38) of graduate students from the College of Arts & Sciences completed an internship.
- > 70 total internships were completed by graduate students.