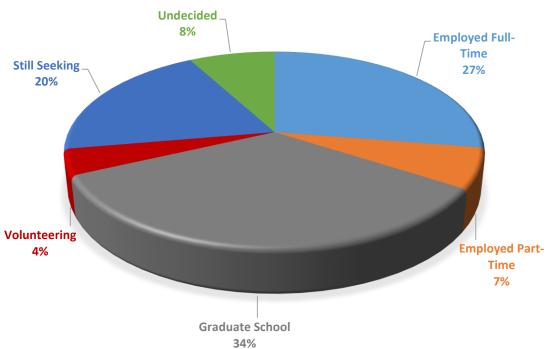

----------|----------------------------|--------------------|-------------|------------------|
| Boler<br>Undergrads | 17                   | 176                  | 36                         | 229                | 177         | 77.3%            |
| CAS<br>Undergrads   | 59                   | 384                  | 46                         | 489                | 378         | 77.3%            |
| Graduate<br>School  | 63                   | 72                   | 110                        | 245                | 97          | 36.9%            |

# **Status Post-Graduation**

#### **ALL UNDERGRADUATES - CLASS OF 2017**



## **GRADUATE STUDENTS - CLASS OF 2017**



# BOLER SCHOOL OF BUSINESS UNDERGRADUATES - CLASS OF 2017



# COLLEGE OF ARTS AND SCIENCES UNDERGRADUATES - CLASS OF 2017



## WHAT IS YOUR GRADUATE FIELD OF STUDY?



#### List of Graduate Schools (in alphabetical order)

| LIST OF GRADUATE SCHOOL                              | is (iii aipiiabeticai ordei)                        |
|------------------------------------------------------|-----------------------------------------------------|
| Adler University                                     | Princeton University                                |
| Baldwin Wallace University                           | Regents University                                  |
| Boston College                                       | Saint Mary Seminary and Graduate School of Theology |
| Bowling Green State University                       | Seattle University                                  |
| Canisius College