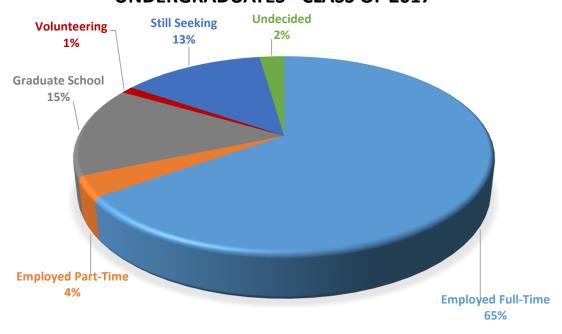

Rate |
|---------------------|----------------------|----------------------|----------------------------|--------------------|-------------|------------------|
| Boler<br>Undergrads | 17                   | 176                  | 36                         | 229                | 177         | 77.3%            |
| CAS<br>Undergrads   | 59                   | 384                  | 46                         | 489                | 378         | 77.3%            |
| Graduate<br>School  | 63                   | 72                   | 110                        | 245                | 97          | 36.9%            |

# **Status Post-Graduation**

#### **ALL UNDERGRADUATES - CLASS OF 2017**



## **GRADUATE STUDENTS - CLASS OF 2017**



# BOLER SCHOOL OF BUSINESS UNDERGRADUATES - CLASS OF 2017



# COLLEGE OF ARTS AND SCIENCES UNDERGRADUATES - CLASS OF 2017



## WHAT IS YOUR GRADUATE FIELD OF STUDY?



#### List of Graduate Schools (in alphabetical order)

| LIST OF GRADUATE SCHOOL                              | is (iii aipiiabeticai ordei)                        |
|------------------------------------------------------|-----------------------------------------------------|
| Adler University                                     | Princeton University                                |
| Baldwin Wallace University                           | Regents University                                  |
| Boston College                                       | Saint Mary Seminary and Graduate School of Theology |
| Bowling Green State University                       | Seattle University