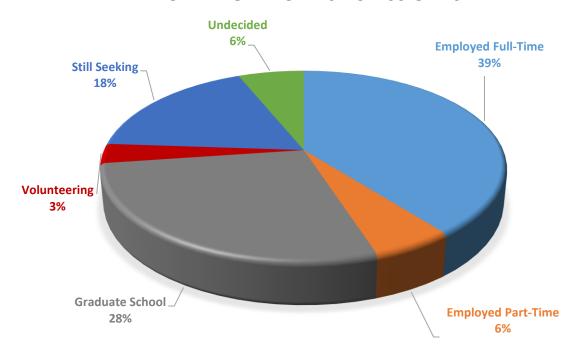

tes | May '17<br>Graduates | August<br>'17<br>Graduates | Total<br>Graduates | Respondents | Response<br>Rate |
|---------------------|----------------------|----------------------|----------------------------|--------------------|-------------|------------------|
| Boler<br>Undergrads | 17                   | 176                  | 36                         | 229                | 177         | 77.3%            |
| CAS<br>Undergrads   | 59                   | 384                  | 46                         | 489                | 378         | 77.3%            |
| Graduate<br>School  | 63                   | 72                   | 110                        | 245                | 97          | 36.9%            |

# **Status Post-Graduation**

#### **ALL UNDERGRADUATES - CLASS OF 2017**



## **GRADUATE STUDENTS - CLASS OF 2017**



# BOLER SCHOOL OF BUSINESS UNDERGRADUATES - CLASS OF 2017



# COLLEGE OF ARTS AND SCIENCES UNDERGRADUATES - CLASS OF 2017



## WHAT IS YOUR GRADUATE FIELD OF STUDY?



#### List of Graduate Schools (in alphabetical order)

| LIST OF GRADUATE SCHOOL                              | is (iii aipiiabeticai ordei)                        |
|------------------------------------------------------|-----------------------------------------------------|
| Adler University                                     | Princeton University                                |
| Baldwin Wallace University                           | Regents University                                  |
| Boston College                                       | Saint Mary Seminary and Grad