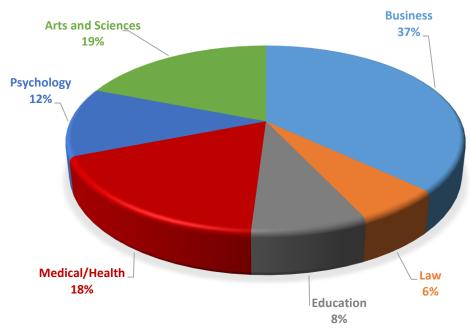

----------------|-------------|------------------|
| Boler<br>Undergrads | 17                   | 176                  | 36                         | 229                | 177         | 77.3%            |
| CAS<br>Undergrads   | 59                   | 384                  | 46                         | 489                | 378         | 77.3%            |
| Graduate<br>School  | 63                   | 72                   | 110                        | 245                | 97          | 36.9%            |

# **Status Post-Graduation**

#### **ALL UNDERGRADUATES - CLASS OF 2017**



## **GRADUATE STUDENTS - CLASS OF 2017**



# BOLER SCHOOL OF BUSINESS UNDERGRADUATES - CLASS OF 2017



# COLLEGE OF ARTS AND SCIENCES UNDERGRADUATES - CLASS OF 2017



## WHAT IS YOUR GRADUATE FIELD OF STUDY?



#### List of Graduate Schools (in alphabetical order)

| LIST OF GRADUATE SCHOOL                              | is (iii aipiiabeticai ordei)                        |
|------------------------------------------------------|-----------------------------------------------------|
| Adler University                                     | Princeton University                                |
| Baldwin Wallace University                           | Regents University                                  |
| Boston College                                       | Saint Mary Seminary and Graduate School of Theology |
| Bowling Green State University                       | Seattle University                                  |
| Canisius College                                     | Southern Illinois Un