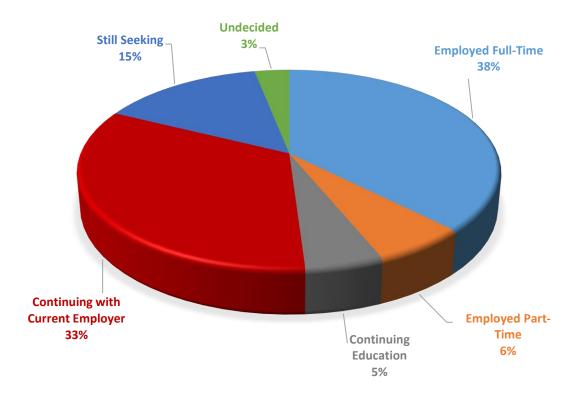

r>Graduates | Total<br>Graduates | Respondents | Response<br>Rate |
|---------------------|----------------------|----------------------|----------------------------|--------------------|-------------|------------------|
| Boler<br>Undergrads | 17                   | 176                  | 36                         | 229                | 177         | 77.3%            |
| CAS<br>Undergrads   | 59                   | 384                  | 46                         | 489                | 378         | 77.3%            |
| Graduate<br>School  | 63                   | 72                   | 110                        | 245                | 97          | 36.9%            |

# **Status Post-Graduation**

#### **ALL UNDERGRADUATES - CLASS OF 2017**



## **GRADUATE STUDENTS - CLASS OF 2017**



# BOLER SCHOOL OF BUSINESS UNDERGRADUATES - CLASS OF 2017



# COLLEGE OF ARTS AND SCIENCES UNDERGRADUATES - CLASS OF 2017



## WHAT IS YOUR GRADUATE FIELD OF STUDY?



#### List of Graduate Schools (in alphabetical order)

| LIST OF GRADUATE SCHOOL                              | is (iii aipiiabeticai ordei)                        |
|------------------------------------------------------|-----------------------------------------------------|
| Adler University                                     | Princeton University                                |
| Baldwin Wallace University                           | Regents University                                  |
| Boston College                                       | Saint Mary Seminary and Graduate School of Theology |
| Bowling Green St