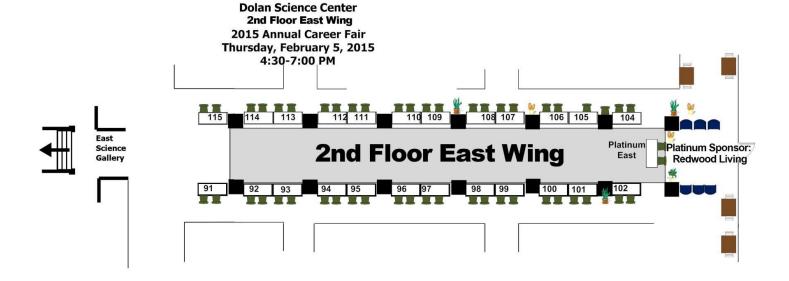

# The 2015 John Carroll University Annual Career Fair

Thursday, February 5, 2015

John Carroll University

Dolan Center for Science and Technology

4:30 – 7:00pm

#### **Alphabetical List of Organizations**

| 216digital                                                                                | Blue 9                          | LifeLaunch                                                    | Read 42            |
|-------------------------------------------------------------------------------------------|---------------------------------|---------------------------------------------------------------|--------------------|
| 21st Century Financial, Inc.                                                              | Blue 20                         | Litigation Management, Inc.                                   | East 97            |
| ABF Freight System, Inc.                                                                  | Blue 10                         | Love Funding Corporation                                      | East 101           |
| Achievement Centers for Children Camp Cheerful                                            | Balc 68                         | Lubrizol Corporation                                          | Blue 11            |
| Advance Advanced Technical Intelligence Center                                            | Blue 29<br>East 115             | Lutheran Outdoor Ministries in Ohio Lyndhurst Municipal Court | Read 40<br>Balc 70 |
| Aflac                                                                                     | Balc 67                         | Medical Mutual of Ohio                                        | East 109           |
| ALDI Inc.                                                                                 | Blue 30                         | Meese Orbitron Dunne Co.                                      | West 140           |
| Alexander Mann Solutions                                                                  | Blue 35                         | MercyWorks Volunteer Program at Mercy Home for Boys & Girls   | East 113           |
| America SCORES Cleveland                                                                  | West 136                        | MetLife Financial Services                                    | Balc 59            |
| American Greetings Corp.                                                                  | West 130                        | MetroHealth System                                            | West 121           |
| Apple Retail                                                                              | West 129                        | Meyer DC                                                      | Blue 27            |
| Auditor of State                                                                          | East 91                         | Mondelez International                                        | Balc 81            |
| AXA Advisors  Baillie Lumber Co., L.P.                                                    | Blue 32<br>Balc 85              | MRI Software MT Business Technologies Inc.                    | Balc 90<br>Balc 78 |
| Becker Professional Education                                                             | East 94                         | National Interstate Insurance Company                         | Gold 1             |
| Bellefaire JCB/Applewood Centers                                                          | Read 50                         | New York Life                                                 | Blue 12            |
| Blue Technologies                                                                         | Balc 86                         | Northeast Ohio Regional Sewer District                        | West 116           |
| Boys Hope Girls Hope                                                                      | Read 49                         | Northwestern Mutual                                           | Blue 24            |
| Camp Asbury                                                                               | Read 44                         | O. R. Colan Group, LLC                                        | West 133           |
| Camps Connect                                                                             | Read 39                         | OBM - Ohio Business Machines                                  | East 98            |
| Canisius College                                                                          | Blue 19<br>Blue 34              | OhioGuidestone Oswald Companies                               | Read 46<br>Gold 5  |
| Cardinal Health at Home (d.b.a. Edgepark Medical Supplies) Catholic Volunteers in Florida | Read 45                         | Oswald Companies  Park Place Technologies                     | West 132           |
| Caronic Volunteers in Florida Cavaliers Holdings LLC                                      | Blue 37                         | Parker Hannifin                                               | Balc 55            |
| The Centers For Families and Children                                                     | Balc 75                         | Penske Logistics                                              | East 106           |
| City Year                                                                                 | Read 43                         | Pickands Mather Group                                         | Gold 4             |
| Classic Auto Group                                                                        | Balc 88                         | PLS Logistics Services                                        | Balc 54            |
| Cleveland Clinic - Beachwood                                                              | East 111                        | PricewaterhouseCoopers LLP                                    | Blue 15            |
| Climax Metal Products Company                                                             | Blue 28                         | Primerica Financial Services                                  | West 127           |
| Cohen & Company                                                                           | Blue 36                         | Progressive Insurance                                         | Balc 63            |
| Coldwell Banker Commercial Emmco Realty Group  Congresswoman Marcia L. Fudge              | Blue 23<br>West 118             | Psychological & Behavioral Consultants  Pulte Group Inc.      | Balc 87<br>Blue 13 |
| Conservancy for Cuyahoga Valley National Park                                             | Balc 74                         | Ouicken Loans                                                 | Blue 22            |
| Cornerstone Family Office, LLC                                                            | West 119                        | Recovery Resources                                            | West 137           |
| Defense Finance & Acct. Services                                                          | Balc 89                         | Platinum Sponsor-Redwood Living, Inc                          | *Pla tEast*        |
| Platinum Sponsor-Deloitte                                                                 | *Plat West*                     | RosmanSearch, Inc.                                            | Balc 52            |
| Dewey's Pizza                                                                             | Balc 66                         | Saint Martin de Porres High School                            | East 107           |
| Drug Enforcement Administration                                                           | West 117                        | SecureState                                                   | Blue 25            |
| Dwellworks, LLC DYNAMIX GROUP, LLC                                                        | Blue 16<br>West 126             | Shaker Historical Society The Sherwin-Williams Company        | Read 48<br>Balc 61 |
| EmployeeScreenIQ                                                                          | Balc 76                         | The Sherwin-Williams- Stores Group                            | Balc 62            |
| Enterprise Rent-A-Car                                                                     | Blue 14                         | Shred-It                                                      | West 131           |
| Ernst & Young LLP                                                                         | Gold 2                          | ShurTech Brands, LLC                                          | East 102           |
| ESPN Cleveland                                                                            | East 110                        | Skylight Financial Group                                      | Blue 17            |
| Etactics                                                                                  | Balc 64                         | SpaceBound, Inc.                                              | Blue 6             |
| Factivity Inc.                                                                            | West 124                        | The SpyGlass Group, Inc.                                      | Blue 18            |
| Fastenal Company Inc.                                                                     | Balc 69                         | STERIS Corporation                                            | Balc 56            |
| Federal Bureau of Investigation First Investors Corporation                               | Balc 84<br>Balc 71              | Superior Beverage Group SureSite Consulting Group, LLC        | Balc 58<br>Blue 33 |
| Freedonia Group, Inc.                                                                     | East 108                        | Swagelok Company                                              | Balc 53            |
| Genesis10                                                                                 | East 95                         | TARGET Corporation                                            | Balc 79            |
| The Goodyear Tire & Rubber Company                                                        | Balc 60                         | TEKsystems                                                    | East 100           |
| Great Lakes Publishing                                                                    | Balc 65                         | Textbook Painting                                             | East 105           |
| Guardian Life Insurance Company of America                                                | Balc 57                         | TMW Systems, Inc.                                             | Gold 3             |
| Hiram House                                                                               | Read 47                         | Total Quality Logistics                                       | Balc 77            |
| Hudec Dental<br>Human Arc                                                                 | Blue 31                         | Towne Park TTI Milwaukee/ Ryobi Power Tools                   | East 114           |
| IES Abroad                                                                                | Balc 73<br>East 112             | U. S. Marine Corps Officer Programs                           | Blue 8<br>West 138 |
| Indy Equipment                                                                            | West 122                        | U.S. Army Recruiting                                          | East 96            |
| Intrinsic4D                                                                               | Blue 21                         | U.S. Navy Officer and Medical Officer Programs                | West 139           |
| Jaco Manufacturing Company                                                                | West 134                        | Univar                                                        | East 104           |
| John Carroll University                                                                   | East 93                         | The University of Akron School of Law                         | East 92            |
| JRayl Transport                                                                           | Balc 82                         | UPMC                                                          | Balc 83            |
|                                                                                           |                                 |                                                               | 1 Danil 41         |
| K. Hovnanian Homes                                                                        | Balc 80                         | Ursuline Sisters of Youngstown                                | Read 41            |
| The Kenan Advantage Group, Inc.                                                           | Balc 80<br>West 135             | Vantage Financial                                             | Blue 26            |
| The Kenan Advantage Group, Inc. Knights of Columbus                                       | Balc 80<br>West 135<br>West 123 | Vantage Financial Walgreens                                   | Blue 26<br>Balc 72 |
| The Kenan Advantage Group, Inc.                                                           | Balc 80<br>West 135             | Vantage Financial                                             | Blue 26            |