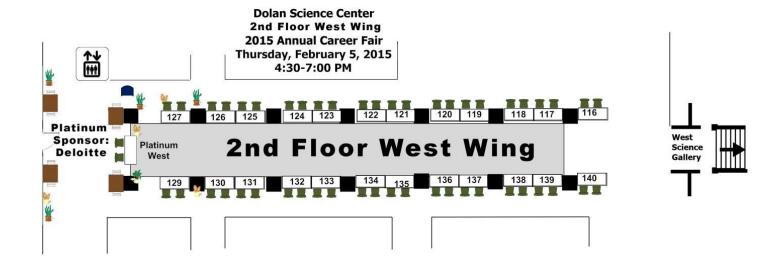

# The 2015 John Carroll University Annual Career Fair

Thursday, February 5, 2015

John Carroll University

Dolan Center for Science and Technology

4:30 – 7:00pm

#### **Alphabetical List of Organizations**

| 216digital                                                                                | Blue 9                          | LifeLaunch                                                    | Read 42            |
|-------------------------------------------------------------------------------------------|---------------------------------|---------------------------------------------------------------|--------------------|
| 21st Century Financial, Inc.                                                              | Blue 20                         | Litigation Management, Inc.                                   | East 97            |
| ABF Freight System, Inc.                                                                  | Blue 10                         | Love Funding Corporation                                      | East 101           |
| Achievement Centers for Children Camp Cheerful                                            | Balc 68                         | Lubrizol Corporation                                          | Blue 11            |
| Advance Advanced Technical Intelligence Center                                            | Blue 29<br>East 115             | Lutheran Outdoor Ministries in Ohio Lyndhurst Municipal Court | Read 40<br>Balc 70 |
| Aflac                                                                                     | Balc 67                         | Medical Mutual of Ohio                                        | East 109           |
| ALDI Inc.                                                                                 | Blue 30                         | Meese Orbitron Dunne Co.                                      | West 140           |
| Alexander Mann Solutions                                                                  | Blue 35                         | MercyWorks Volunteer Program at Mercy Home for Boys & Girls   | East 113           |
| America SCORES Cleveland                                                                  | West 136                        | MetLife Financial Services                                    | Balc 59            |
| American Greetings Corp.                                                                  | West 130                        | MetroHealth System                                            | West 121           |
| Apple Retail                                                                              | West 129                        | Meyer DC                                                      | Blue 27            |
| Auditor of State                                                                          | East 91                         | Mondelez International                                        | Balc 81            |
| AXA Advisors  Baillie Lumber Co., L.P.                                                    | Blue 32<br>Balc 85              | MRI Software MT Business Technologies Inc.                    | Balc 90<br>Balc 78 |
| Becker Professional Education                                                             | East 94                         | National Interstate Insurance Company                         | Gold 1             |
| Bellefaire JCB/Applewood Centers                                                          | Read 50                         | New York Life                                                 | Blue 12            |
| Blue Technologies                                                                         | Balc 86                         | Northeast Ohio Regional Sewer District                        | West 116           |
| Boys Hope Girls Hope                                                                      | Read 49                         | Northwestern Mutual                                           | Blue 24            |
| Camp Asbury                                                                               | Read 44                         | O. R. Colan Group, LLC                                        | West 133           |
| Camps Connect                                                                             | Read 39                         | OBM - Ohio Business Machines                                  | East 98            |
| Canisius College                                                                          | Blue 19<br>Blue 34              | OhioGuidestone Oswald Companies                               | Read 46<br>Gold 5  |
| Cardinal Health at Home (d.b.a. Edgepark Medical Supplies) Catholic Volunteers in Florida | Read 45                         | Oswald Companies  Park Place Technologies                     | West 132           |
| Caronic Volunteers in Florida Cavaliers Holdings LLC                                      | Blue 37                         | Parker Hannifin                                               | Balc 55            |
| The Centers For Families and Children                                                     | Balc 75                         | Penske Logistics                                              | East 106           |
| City Year                                                                                 | Read 43                         | Pickands Mather Group                                         | Gold 4             |
| Classic Auto Group                                                                        | Balc 88                         | PLS Logistics Services                                        | Balc 54            |
| Cleveland Clinic - Beachwood                                                              | East 111                        | PricewaterhouseCoopers LLP                                    | Blue 15            |
| Climax Metal Products Company                                                             | Blue 28                         | Primerica Financial Services                                  | West 127           |
| Cohen & Company                                                                           | Blue 36                         | Progressive Insurance                                         | Balc 63            |
| Coldwell Banker Commercial Emmco Realty Group  Congresswoman Marcia L. Fudge              | Blue 23<br>West 118             | Psychological & Behavioral Consultants  Pulte Group Inc.      | Balc 87<br>Blue 13 |
| Conservancy for Cuyahoga Valley National Park                                             | Balc 74                         | Ouicken Loans                                                 | Blue 22            |
| Cornerstone Family Office, LLC                                                            | West 119                        | Recovery Resources                                            | West 137           |
| Defense Finance & Acct. Services                                                          | Balc 89                         | Platinum Sponsor-Redwood Living, Inc                          | *Pla tEast*        |
| Platinum Sponsor-Deloitte                                                                 | *Plat West*                     | RosmanSearch, Inc.                                            | Balc 52            |
| Dewey's Pizza                                                                             | Balc 66                         | Saint Martin de Porres High School                            | East 107           |
| Drug Enforcement Administration                                                           | West 117                        | SecureState                                                   | Blue 25            |
| Dwellworks, LLC DYNAMIX GROUP, LLC                                                        | Blue 16<br>West 126             | Shaker Historical Society The Sherwin-Williams Company        | Read 48<br>Balc 61 |
| EmployeeScreenIQ                                                                          | Balc 76                         | The Sherwin-Williams- Stores Group                            | Balc 62            |
| Enterprise Rent-A-Car                                                                     | Blue 14                         | Shred-It                                                      | West 131           |
| Ernst & Young LLP                                                                         | Gold 2                          | ShurTech Brands, LLC                                          | East 102           |
| ESPN Cleveland                                                                            | East 110                        | Skylight Financial Group                                      | Blue 17            |
| Etactics                                                                                  | Balc 64                         | SpaceBound, Inc.                                              | Blue 6             |
| Factivity Inc.                                                                            | West 124                        | The SpyGlass Group, Inc.                                      | Blue 18            |
| Fastenal Company Inc.                                                                     | Balc 69                         | STERIS Corporation                                            | Balc 56            |
| Federal Bureau of Investigation First Investors Corporation                               | Balc 84<br>Balc 71              | Superior Beverage Group SureSite Consulting Group, LLC        | Balc 58<br>Blue 33 |
| Freedonia Group, Inc.                                                                     | East 108                        | Swagelok Company                                              | Balc 53            |
| Genesis10                                                                                 | East 95                         | TARGET Corporation                                            | Balc 79            |
| The Goodyear Tire & Rubber Company                                                        | Balc 60                         | TEKsystems                                                    | East 100           |
| Great Lakes Publishing                                                                    | Balc 65                         | Textbook Painting                                             | East 105           |
| Guardian Life Insurance Company of America                                                | Balc 57                         | TMW Systems, Inc.                                             | Gold 3             |
| Hiram House                                                                               | Read 47                         | Total Quality Logistics                                       | Balc 77            |
| Hudec Dental<br>Human Arc                                                                 | Blue 31                         | Towne Park TTI Milwaukee/ Ryobi Power Tools                   | East 114           |
| IES Abroad                                                                                | Balc 73<br>East 112             | U. S. Marine Corps Officer Programs                           | Blue 8<br>West 138 |
| Indy Equipment                                                                            | West 122                        | U.S. Army Recruiting                                          | East 96            |
| Intrinsic4D                                                                               | Blue 21                         | U.S. Navy Officer and Medical Officer Programs                | West 139           |
| Jaco Manufacturing Company                                                                | West 134                        | Univar                                                        | East 104           |
| John Carroll University                                                                   | East 93                         | The University of Akron School of Law                         | East 92            |
| JRayl Transport                                                                           | Balc 82                         | UPMC                                                          | Balc 83            |
|                                                                                           |                                 |                                                               | 1 Danil 41         |
| K. Hovnanian Homes                                                                        | Balc 80                         | Ursuline Sisters of Youngstown                                | Read 41            |
| The Kenan Advantage Group, Inc.                                                           | Balc 80<br>West 135             | Vantage Financial                                             | Blue 26            |
| The Kenan Advantage Group, Inc. Knights of Columbus                                       | Balc 80<br>West 135<br>West 123 | Vantage Financial Walgreens                                   | Blue 26<br>Balc 72 |
| The Kenan Advantage Group, Inc.                                                           | Balc 80<br>West 135             | Vantage Financial                                             | Blue 26            |