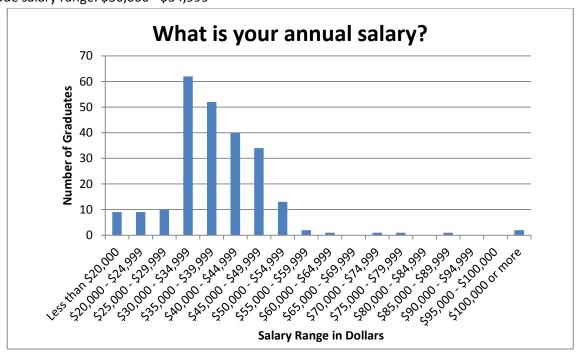

# First Destination Survey Report

Class of

2013

The Class of 2013 First Destination Survey Report is based on the information collected prior to graduation for six months, concluding in November 2013. The response rate was 41%, with 343 participants of an overall class of 841.



# **Class of 2013 First Destination Survey Report**

## 99% SUCCESS RATE!

99% of graduates are either employed and/or attending graduate school full-time within six months of graduation.



Median salary range: \$35,000 - \$39,999 Mean salary range: \$35,000 - \$39,999 Mode salary range: \$30,000 - \$34,999











List of Employers (in alphabetical order)

| List of Employers (in alphabetical order)    |                                                  |
|----------------------------------------------|--------------------------------------------------|
| ABB Inc.                                     | EmployeescreenIQ                                 |
| ABF Freight Systems                          | Enfusen Digital Marketing                        |
| The Achievement Centers' Camp Cheerful       | Enterprise Holdings                              |
| Acumen Solutions                             | Episcopal Service Corps                          |
| Advance Payroll Funding                      | ERICO International Corporation                  |
| Aerotek