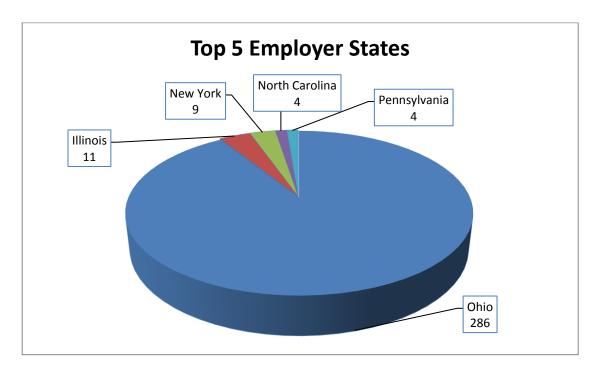

# First Destination Survey Report

Class of

2013

The Class of 2013 First Destination Survey Report is based on the information collected prior to graduation for six months, concluding in November 2013. The response rate was 41%, with 343 participants of an overall class of 841.



# **Class of 2013 First Destination Survey Report**

## 99% SUCCESS RATE!

99% of graduates are either employed and/or attending graduate school full-time within six months of graduation.



Median salary range: \$35,000 - \$39,999 Mean salary range: \$35,000 - \$39,999 Mode salary range: \$30,000 - \$34,999











List of Employers (in alphabetical order)

| List of Employers (in alphabetical order)    |                                                  |
|----------------------------------------------|--------------------------------------------------|
| ABB Inc.                                     | EmployeescreenIQ                                 |
| ABF Freight Systems                          | Enfusen Digital Marketing                        |
| The Achievement Centers' Camp Cheerful       | Enterprise Holdings                              |
| Acumen Solutions                             | Episcopal Service Corps                          |
| Advance Payroll Funding                      | ERICO International Corporation                  |
| Aerotek                                      | Erns