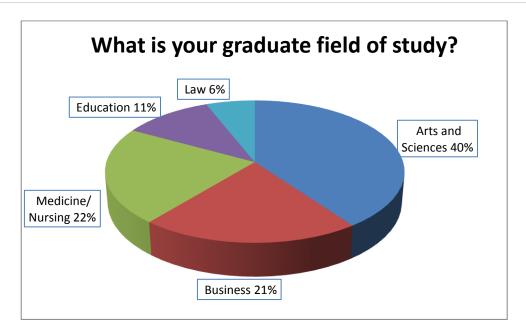

sity Syracuse University
Cleveland State University University of Akron

Columbia University

University of Buffalo

DePaul University University of Cincinnati

Drexel University University University of Dayton

Florida State University University University of Michigan

John Carroll University

University of Missouri-Kansas City

Kent State University

University of North Carolina

Lake Erie College of Osteopathic Medicine

University of Notre Dame

Mercer University

University of Pennsylvania

Mississippi State University

University of South Florida

The Ohio State University

University of Wisconsin-Madison

Ohio University

Ursuline College

Penn State University

Wayne State University

Saint Mary Seminary and Graduate School of Theology Wright State University



Salus University



## **Information by Major:**

| Accountancy - Median Full-time Salary: \$45,000 - \$49,999 |                          |                             |
|------------------------------------------------------------|--------------------------|-----------------------------|
| List of Job Titles by Employer                             |                          |                             |
| Accountancy                                                | Recruiter Sales          | Aerotek                     |
| Accountancy                                                | Financial Analyst        | Cleveland Clinic Foundation |
| Accountancy                                                |                          | Cohen & Company             |
| Accountancy