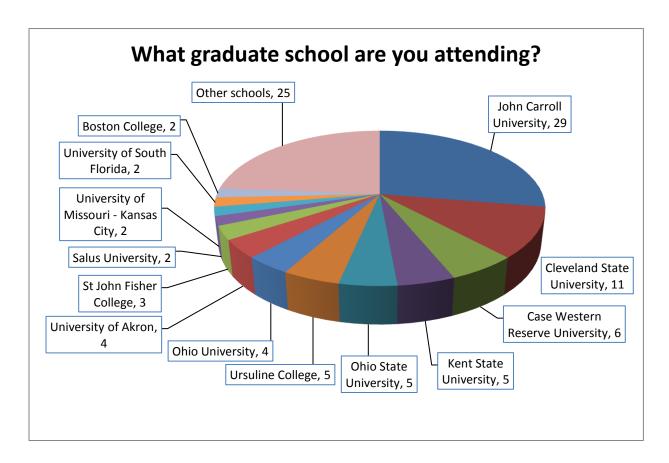

### List of Graduate Schools (in alphabetical order)

Boston College Sophia University (Japan)

California University of Pennsylvania St. John Fisher College

Capital University St. Louis University

Case Western Reserve University Syracuse University
Cleveland State University University of Akron

Columbia University

University of Buffalo

DePaul University University of Cincinnati

Drexel University University University of Dayton

Florida State University University University of Michigan

John Carroll University

University of Missouri-Kansas City

Kent State University

University of North Carolina

Lake Erie College of Osteopathic Medicine

University of Notre Dame

Mercer University

University of Pennsylvania

Mississippi State University

University of South Florida

The Ohio State University

University of Wisconsin-Madison

Ohio University

Ursuline College

Penn State University

Wayne State University

Saint Mary Seminary and Graduate School of Theology Wright State University

Salus University