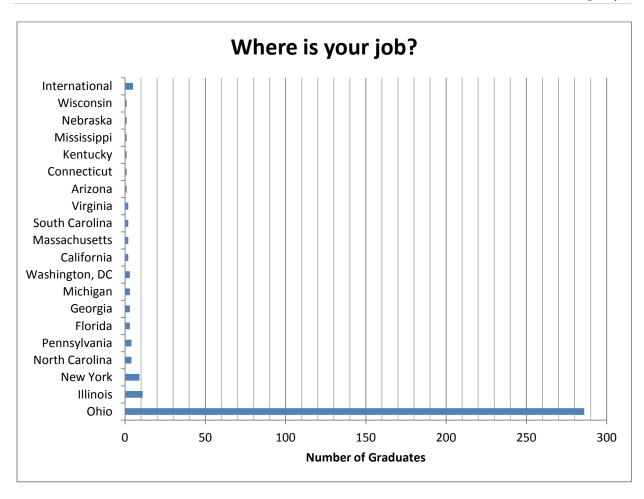

## 99% SUCCESS RATE!

99% of graduates are either employed and/or attending graduate school full-time within six months of graduation.

Median salary range: \$35,000 - \$39,999 Mean salary range: \$35,000 - \$39,999 Mode salary range: \$30,000 - \$34,999