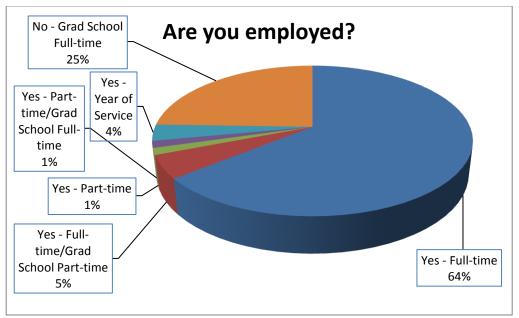

## 99% SUCCESS RATE!

99% of graduates are either employed and/or attending graduate school full-time within six months of graduation.

Median salary range: \$35,000 - \$39,999 Mean salary range: \$35,000 - \$39,999 Mode salary range: \$30,000 - \$34,999