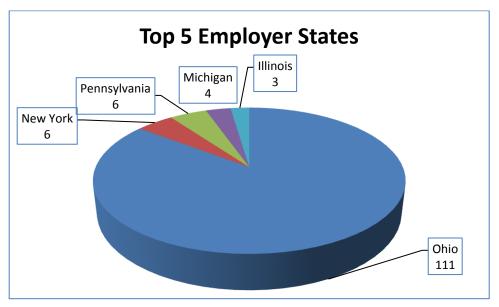

## First Destination Survey Report

**Class of** 

2012

The Class of 2012 First Destination Survey Report is based on the information collected prior to graduation for six months, concluding in November 2012. The response rate was 21%, with 198 participants of an overall class of 921.



## **Class of 2012 First Destination Survey Report**

## 98% SUCCESS RATE!

98% of graduates are either employed and/or attending graduate school within six months of graduation.



Median salary range: \$40,000 - \$44,999 Mean salary range: \$35,000 - \$39,999 Mode salary range: \$40,000 - \$44,999











Kelley & Ferraro, LLP

Lalanne Program

**New Hope Specialized Services** 

List of Employers (in alphabetical order)

Allied Van Lines

CACI, International

Amotec

Alumni Volunteer Corps - Canisius High School

Kenan Advantage Group, Inc.

American Environmental Group Ltd. KeyBank **American Greetings Corporation** KeyCorp Kohl's

American Income Life **Ameriprise Financial Services KPMG** 

Barbara Fordyce, Ph.D. and Associates Lancor Partners LLC Beech Brook Longbow Research Bellefaire JCB McGladrey & Pullen, LLP

**Booz Allen Hamilton** Meet the Press/NBC BrandMuscle Nestle USA

Capuchin Franciscan Volunteer Corps North American Breweries / Labatt USA

Caribou Coffee Park Place Technologies **Chagrin Falls Schools** Penske Logistics Church of the Resurrection Plain Local Schools