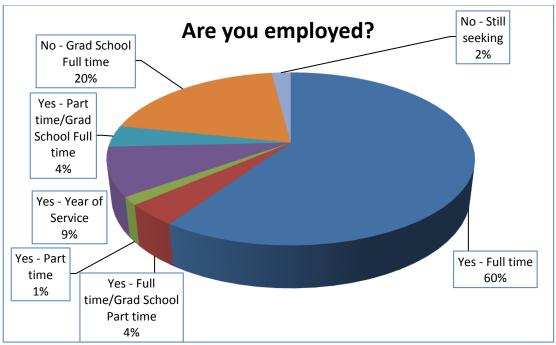

## 98% SUCCESS RATE!

98% of graduates are either employed and/or attending graduate school within six months of graduation.

Median salary range: \$40,000 - \$44,999 Mean salary range: \$35,000 - \$39,999 Mode salary range: \$40,000 - \$44,999