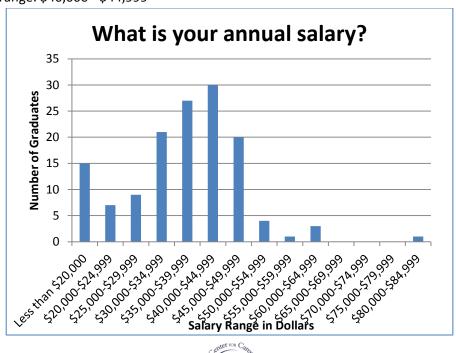

## 98% SUCCESS RATE!

98% of graduates are either employed and/or attending graduate school within six months of graduation.

Median salary range: \$40,000 - \$44,999 Mean salary range: \$35,000 - \$39,999 Mode salary range: \$40,000 - \$44,999