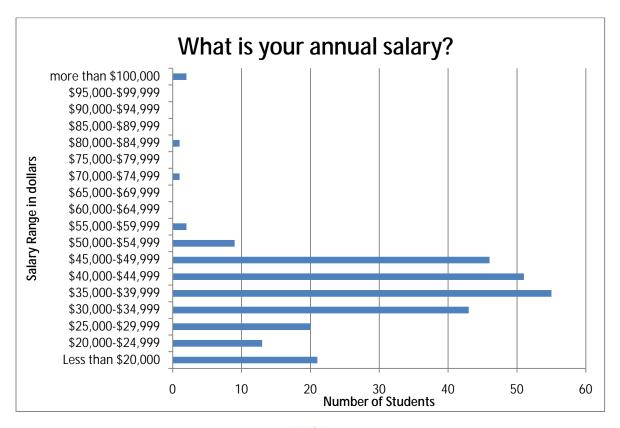

### Class of 2010 First Destination Survey Report

99% of 2010 Graduates are either employed full-time or part-time and/or attending graduate school.

Median salary range: \$35,000 - \$39,999 Mean salary range: \$35,000 - \$39,999 Mode salary range: \$35,000 - \$39,999