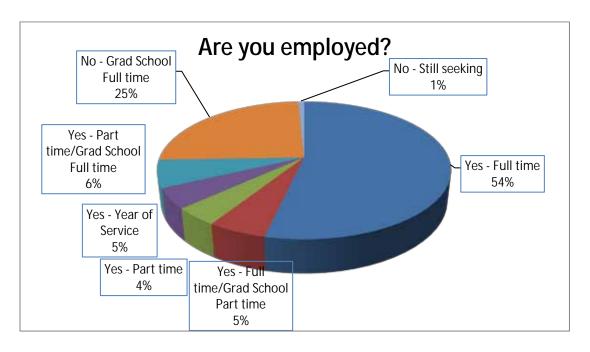

### Class of 2010 First Destination Survey Report

99% of 2010 Graduates are either employed full-time or part-time and/or attending graduate school.

Median salary range: \$35,000 - \$39,999 Mean salary range: \$35,000 - \$39,999 Mode salary range: \$35,000 - \$39,999