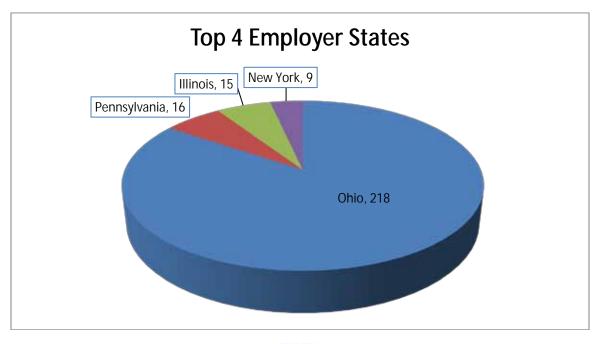

# First Destination Survey Report

2010



The Class of 2010 First Destination Survey Report is based on the information provided by 403 participating graduates in November 2010. The response rate was 44% of the overall class of 924.

### Class of 2010 First Destination Survey Report

99% of 2010 Graduates are either employed full-time or part-time and/or attending graduate school.



Median salary range: \$35,000 - \$39,999 Mean salary range: \$35,000 - \$39,999 Mode salary range: \$35,000 - \$39,999











21st Century Financial Inc.

Aclipse: ChungDahm Learning Agnon School (The)

AkzoNobel Paints

Allied Integrated Marketing

Amate House

American Association for the Advancement of Science

American Greetings Corporation

American Income Life Insurance Company

Americorps

AmeriMark Direct LLC
Anderson | Biro LLC
Anguilla Youth Sailing Club

Ann Taylor

**Avery Dennison Corporation** 

Bahama Breeze Barnesville Schools Belcan Corporation Bellefaire JCB

Berea Children's Home & Family Services

Bonsoiree Restaurant Boston Scientific Corporation Bowden Manufacturing Corporation

Buckle, Inc. (The)

Butler County Children's Center Inc. Canvas Specialty Manufacturing Company Cardinal Fastener & Specialty Co. Inc.

Carotrans International
Case Western Reserve University

Caterpillar Inc.

C