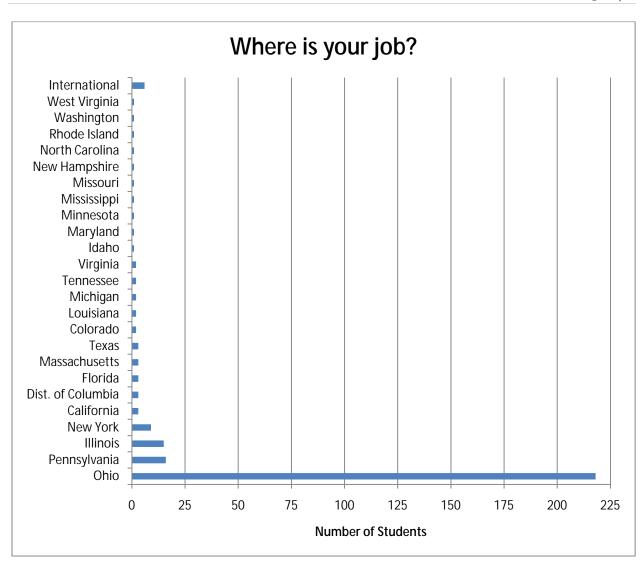

# First Destination Survey Report

2010



The Class of 2010 First Destination Survey Report is based on the information provided by 403 participating graduates in November 2010. The response rate was 44% of the overall class of 924.

### Class of 2010 First Destination Survey Report

99% of 2010 Graduates are either employed full-time or part-time and/or attending graduate school.



Median salary range: \$35,000 - \$39,999 Mean salary range: \$35,000 - \$39,999 Mode salary range: \$35,000 - \$39,999











21st Century Financial Inc.

Aclipse: ChungDahm Learning Agnon School (The)

AkzoNobel Paints

Allied Integrated Marketing

Amate House

American Association for the Advancement of Science

American Greetings Corporation

American Income Life Insurance Company

Americorps

AmeriMark Direct LLC
Anderson | Biro LLC
Anguilla Youth Sailing Club

Ann Taylor

**Avery Dennison Corporation** 

Bahama Breeze Barnesville Schools Belcan Corporation Bellefaire JCB

Berea Children's Home & Family Services

Bonsoiree Restaurant Boston Scientific Corporation Bowden Manufacturing Corporation

Buckle, Inc. (The)

Butler County Children's Center Inc. Canvas Specialty Manufacturing Company Cardinal Fastener & Specialty Co. Inc.

Carotrans International
Case Western Reserve University

Caterpillar Inc.