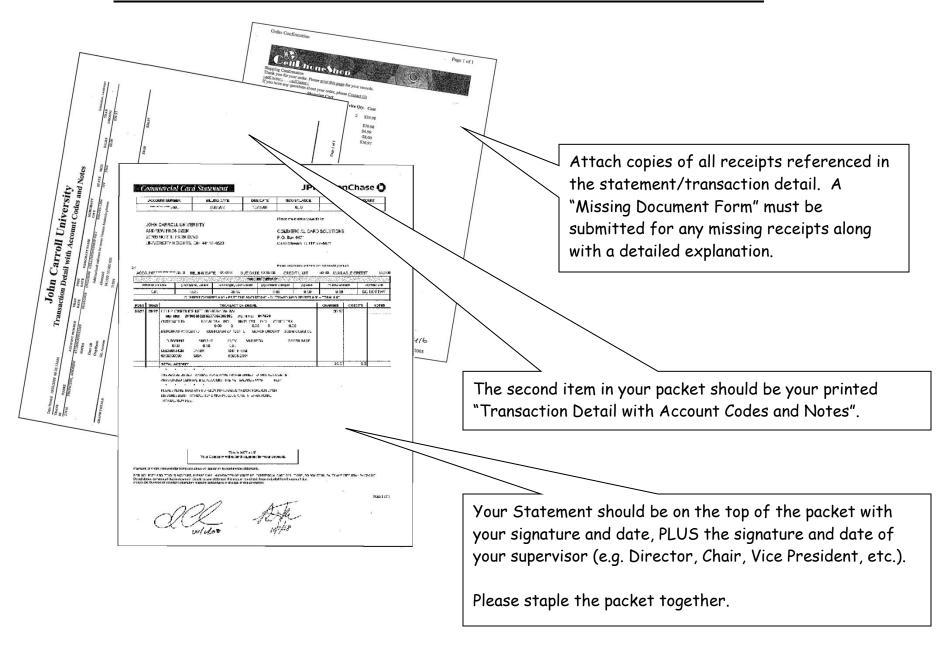

utomated

process. The following transactions have posted to PaymentNet(TM). If you have access to PaymentNet(TM) and you are required to update these transactions, please direct your browser to https://www4.paymentnet.com

Trans ID: 3335

RICHARD MAUSSER

Transaction Date: 01/23/2007

ost Date: 01/25/2007
Transaction Amount: 31.91

Trans Merchant Name: PIZZAZZ ON THE CIRCLE Trans Merchant City: UNIVERSITY

HE

Click on this link to go directly to website.

#### GENERATING YOUR MONTHLY REPORT FOR THE BUSINESS OFFICE

















Here's a sample of a .pdf report. A printed copy must be sent along with your receipts and statement from JP Morgan Chase to the Business Office by the  $15^{th}$  of the month following the statement date.

#### ASSEMBLING YOUR MONTHLY PCARD STATEMENT PACKET



### VIEWING/EDITING YOUR PROFILE