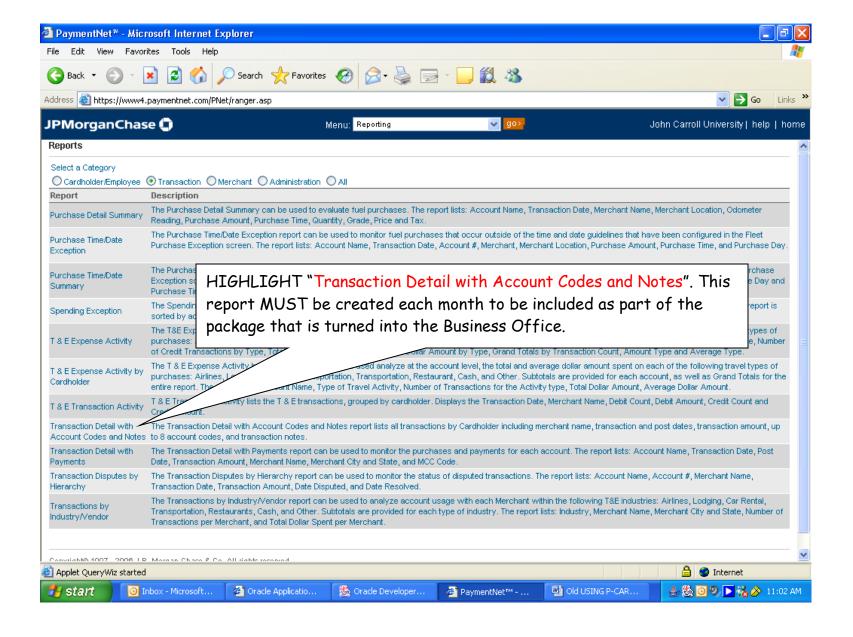

#### GENERATING YOUR MONTHLY REPORT FOR THE BUSINESS OFFICE

Here's a sample of a .pdf report. A printed copy must be sent along with your receipts and statement from JP Morgan Chase to the Business Office by the  $15^{th}$  of the month following the statement date.