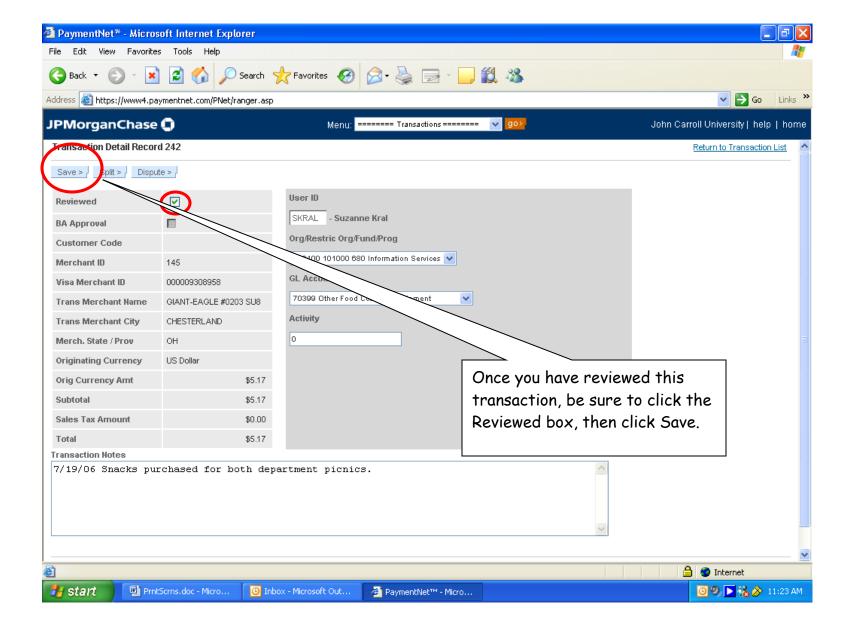

IMPORTANT: Transactions may be edited at any time during the month. You do not have to wait for the monthly statement from JP Morgan Chase.