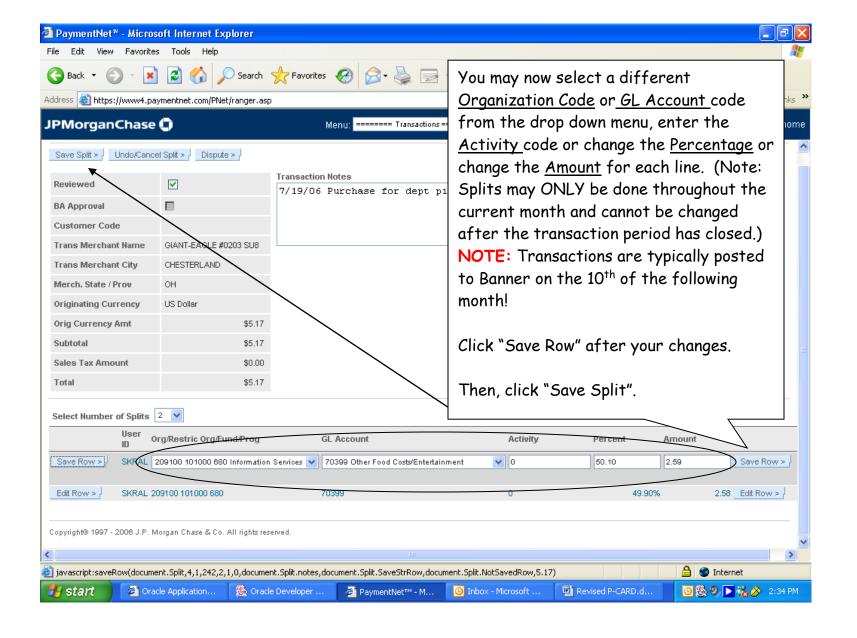

# Using John Carroll University's Purchasing Card (P-CARD)

Website address: <a href="https://www.paymentnet.com">https://www.paymentnet.com</a>

Overview and instruction presented by Andrew Fronczek

Executive Director of Purchasing & Auxiliary Services







IMPORTANT: Transactions may be edited at any time during the month. You do not have to wait for the monthly statement from JP Morgan Chase.







## SPLITTING TRANSACTONS (BETWEEN MULTIPLE ORGANIZATION OR ACCOUNT NUMBERS)







#### SAMPLE OF WEEKLY TRANSACTION REMINDER

----Original Message----

From: postmaster@paymentnet.com [mailto:postmaster@paymentnet.com]

Sent: Tuesday, January 30, 2007 4:58 AM

To: rmausser@jcu.edu

Subject: PaymentNet(TM) Transactions Available for Review

JOHN CARROLL UNIVERSITY
US64670
rmausser
XXXX XXXX XXXX 9999

You will receive an email on a weekly basis notifying you of any transactions that have been posted and are available for editing.

Please do NOT respond to this e-mail; it was generated by an automated

process. The following transactions have posted to PaymentNet(TM). If you have access to PaymentNet(TM) and you are required to update these transactions, please direct your browser to https://www4.paymentnet.com

Trans ID: 3335

RICHARD MAUSSER

Transaction Date: 01/23/2