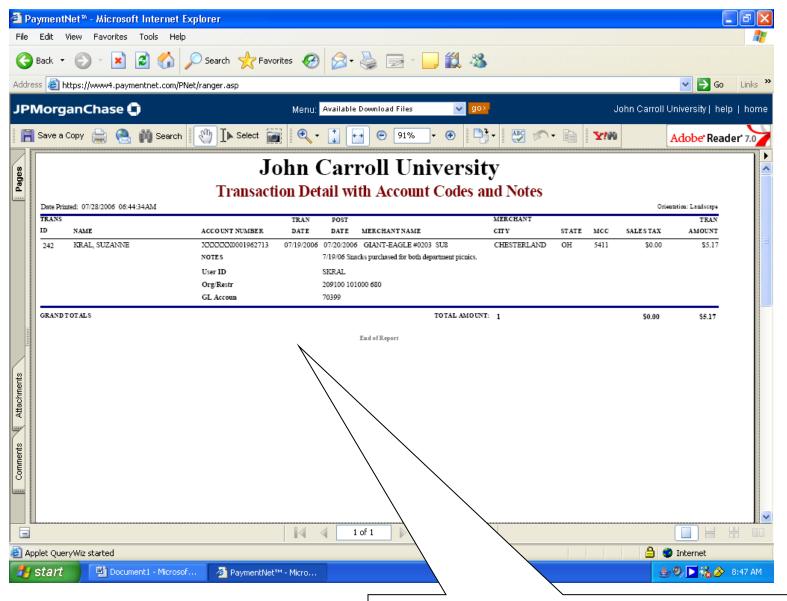

#### GENERATING YOUR MONTHLY REPORT FOR THE BUSINESS OFFICE

Here's a sample of a .pdf report. A printed copy must be sent along with your receipts and statement from JP Morgan Chase to the Business Office by the  $15^{th}$  of the month following the statement date.