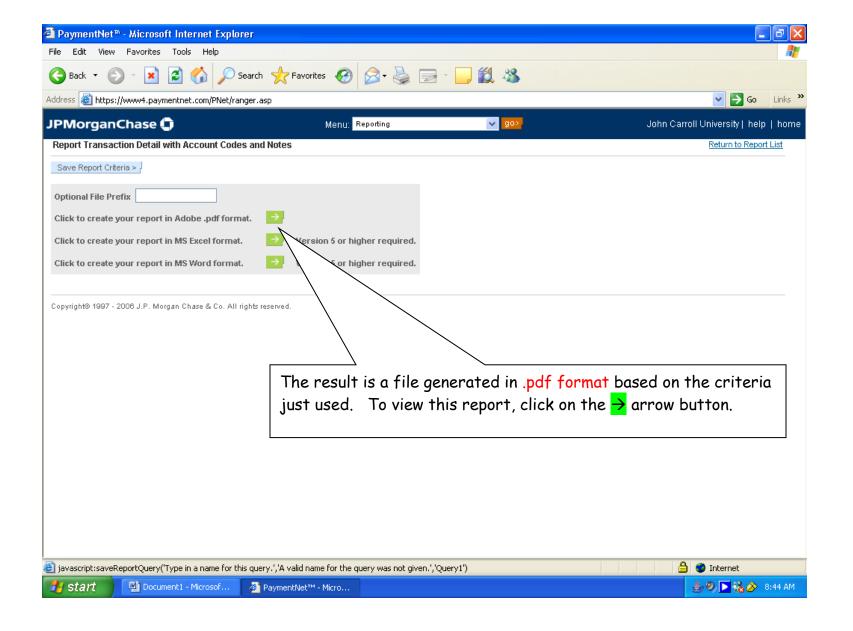

#### GENERATING YOUR MONTHLY REPORT FOR THE BUSINESS OFFICE

Here's a sample of a .pdf report. A printed copy must be sent along with your receipts and statement from JP Morgan Chase to the Business Office by the  $15^{th}$  of the month following the statement date.