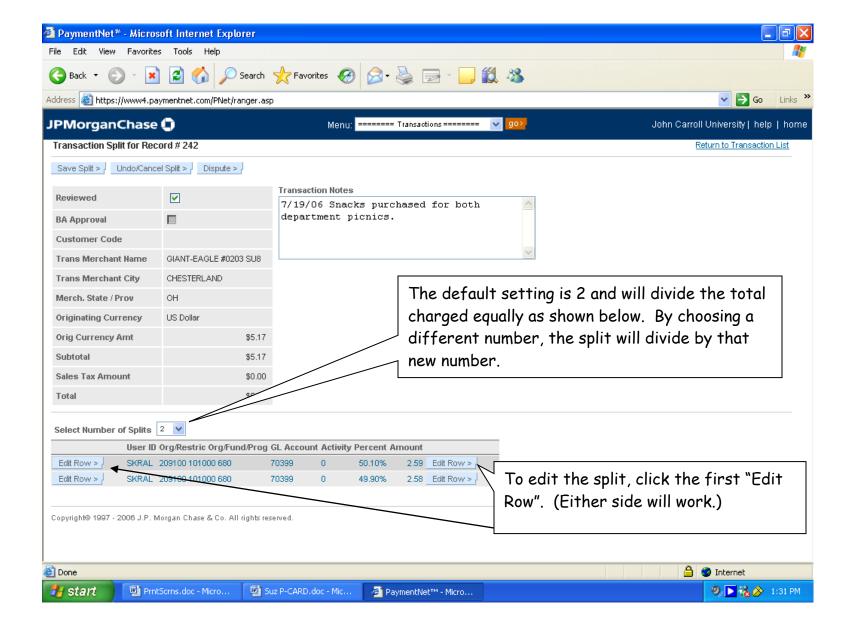

# Using John Carroll University's Purchasing Card (P-CARD)

Website address: <a href="https://www.paymentnet.com">https://www.paymentnet.com</a>

Overview and instruction presented by Andrew Fronczek

Executive Director of Purchasing & Auxiliary Services







IMPORTANT: Transactions may be edited at any time during the month. You do not have to wait for the monthly statement from JP Morgan Chase.







## SPLITTING TRANSACTONS (BETWEEN MULTIPLE ORGANIZATION OR ACCOUNT NUMBERS)







#### SAMPLE OF WEEKLY TRANSACTION REMINDER

----Original Message----

From: postmaster@paymentnet.com [mailto:postmaster@paymentnet.com]

Sent: Tuesday, January 30, 2007 4:58 AM

To: rmausser@jcu.edu

Subject: PaymentNet(TM) Transactions Available for Review

JOHN CARROLL UNIVERSITY
US64670
rmausser
XXXX XXXX XXXX 9999

You will receive an email on a weekly basis notifying you of any transactions that have been posted and are available for editing.

Please do NOT respond to this e-mail; it was generated by an automated

process. The following transactions have posted to PaymentNet(TM). If you have access to PaymentNet(TM) and you are required to update these transactions, please direct your browser to https://www4.paymentnet.com

Trans ID: 3335

RICHARD MAUSSER

Transaction Date: 01/23