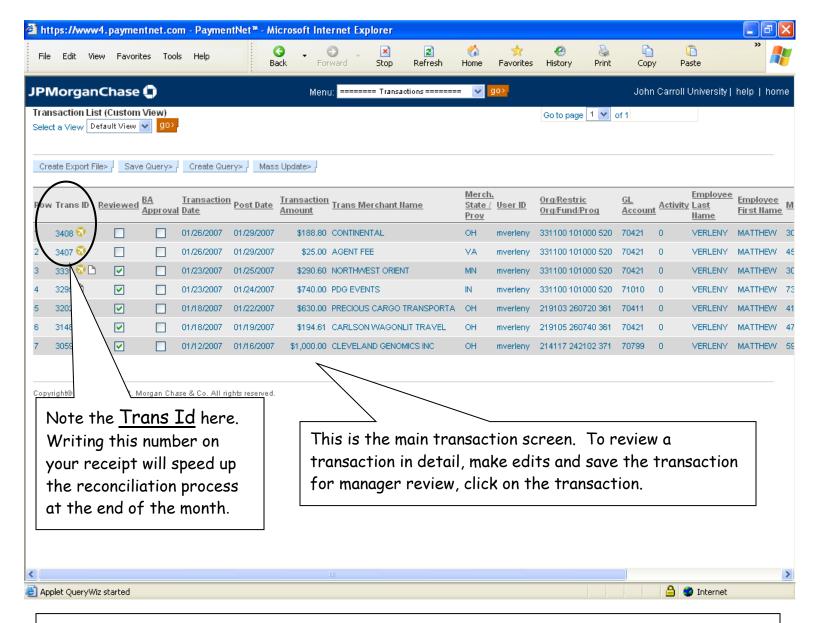

IMPORTANT: Transactions may be edited at any time during the month. You do not have to wait for the monthly statement from JP Morgan Chase.