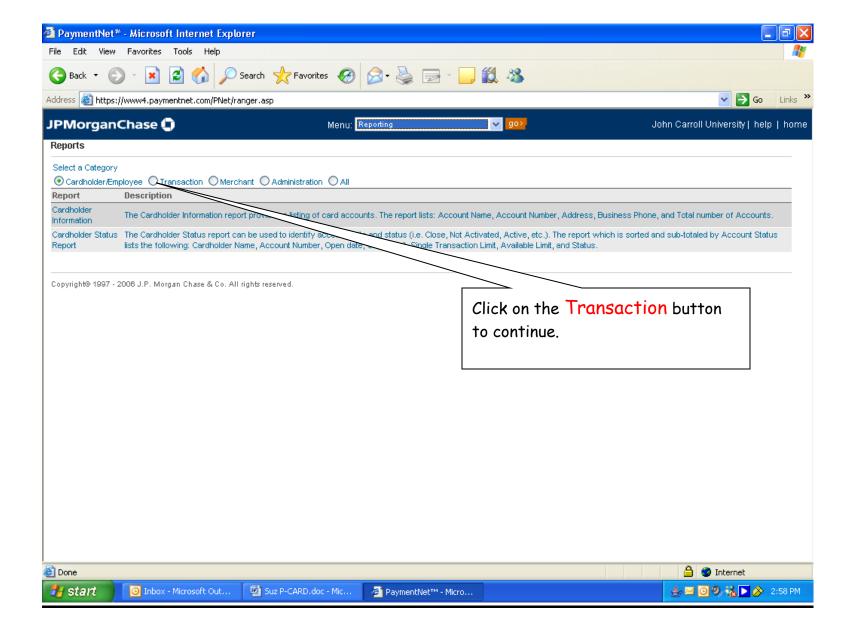

#### GENERATING YOUR MONTHLY REPORT FOR THE BUSINESS OFFICE

Here's a sample of a .pdf report. A printed copy must be sent along with your receipts and statement from JP Morgan Chase to the Business Office by the  $15^{th}$  of the month following the statement date.