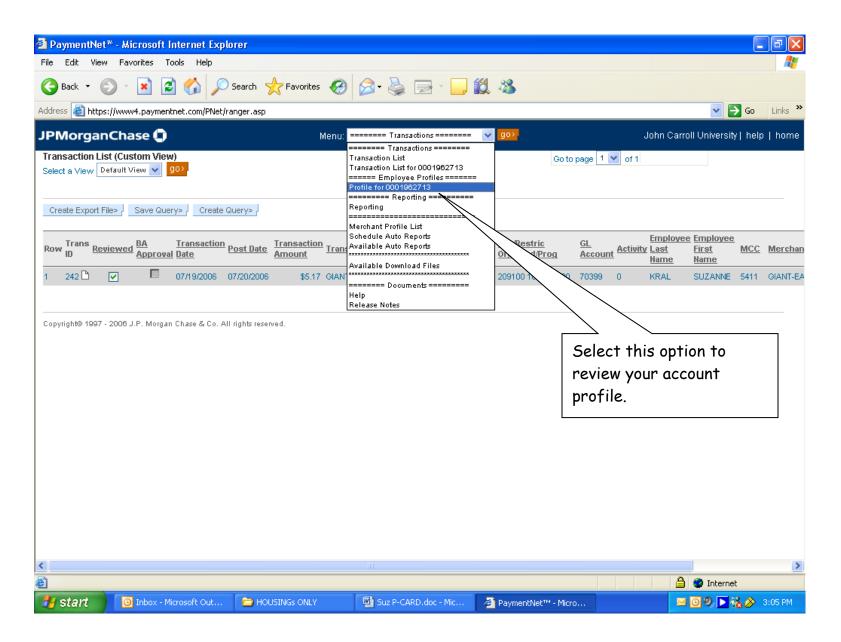

nsactions have posted to PaymentNet(TM). If you have access to PaymentNet(TM) and you are required to update these transactions, please direct your browser to https://www4.paymentnet.com

Trans ID: 3335

RICHARD MAUSSER

Transaction Date: 01/23/2007

ost Date: 01/25/2007
Transaction Amount: 31.91

Trans Merchant Name: PIZZAZZ ON THE CIRCLE Trans Merchant City: UNIVERSITY

HE

Click on this link to go directly to website.

#### GENERATING YOUR MONTHLY REPORT FOR THE BUSINESS OFFICE

















Here's a sample of a .pdf report. A printed copy must be sent along with your receipts and statement from JP Morgan Chase to the Business Office by the  $15^{th}$  of the month following the statement date.

#### ASSEMBLING YOUR MONTHLY PCARD STATEMENT PACKET



### VIEWING/EDITING YOUR PROFILE