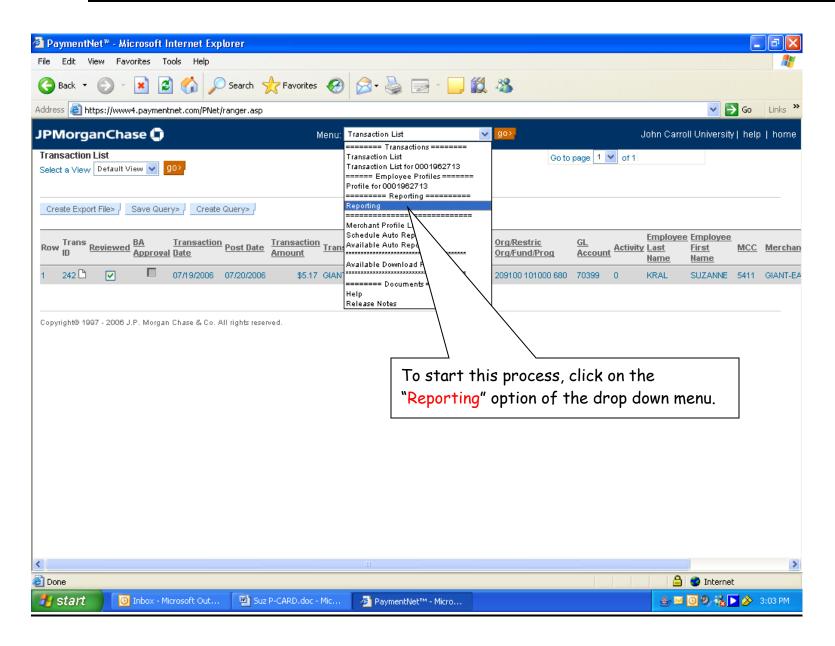

#### GENERATING YOUR MONTHLY REPORT FOR THE BUSINESS OFFICE

Here's a sample of a .pdf report. A printed copy must be sent along with your receipts and statement from JP Morgan Chase to the Business Office by the  $15^{th}$  of the month following the statement date.