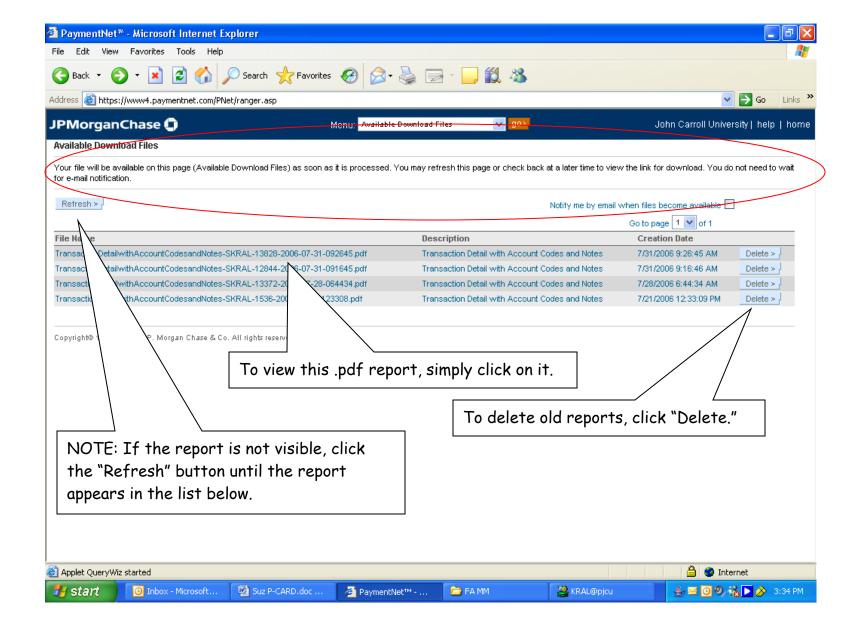

#### GENERATING YOUR MONTHLY REPORT FOR THE BUSINESS OFFICE

Here's a sample of a .pdf report. A printed copy must be sent along with your receipts and statement from JP Morgan Chase to the Business Office by the  $15^{th}$  of the month following the statement date.