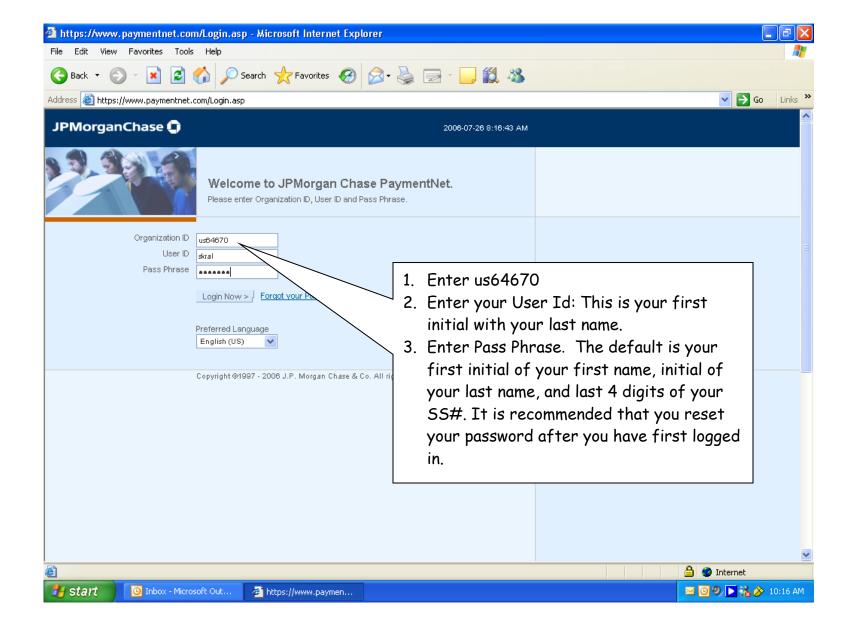

# Using John Carroll University's Purchasing Card (P-CARD)

Website address: <a href="https://www.paymentnet.com">https://www.paymentnet.com</a>

Overview and instruction presented by Andrew Fronczek

Executive Director of Purchasing & Auxiliary Services