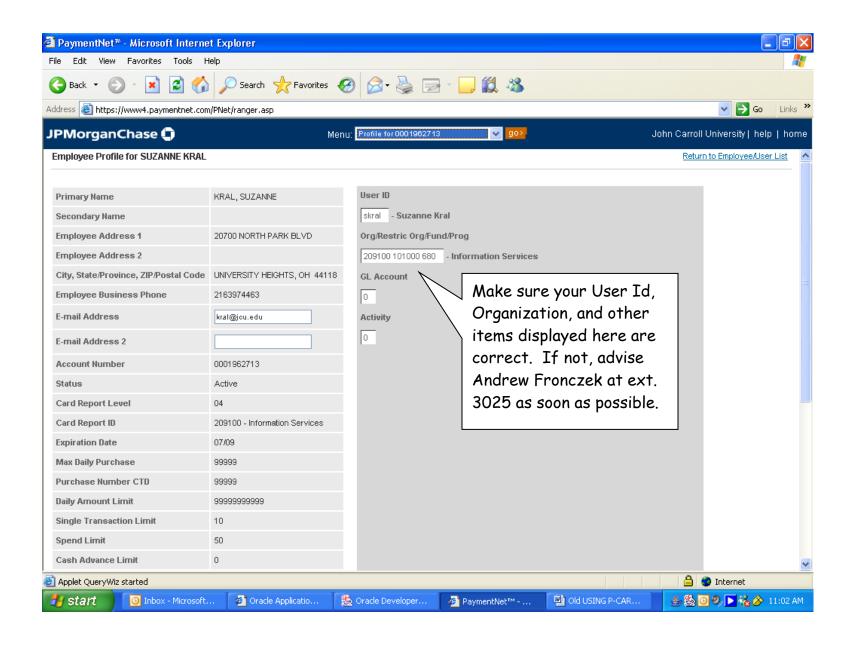

actions have posted to PaymentNet(TM). If you have access to PaymentNet(TM) and you are required to update these transactions, please direct your browser to https://www4.paymentnet.com

Trans ID: 3335

RICHARD MAUSSER

Transaction Date: 01/23/2007

ost Date: 01/25/2007
Transaction Amount: 31.91

Trans Merchant Name: PIZZAZZ ON THE CIRCLE Trans Merchant City: UNIVERSITY

HE

Click on this link to go directly to website.

#### GENERATING YOUR MONTHLY REPORT FOR THE BUSINESS OFFICE

















Here's a sample of a .pdf report. A printed copy must be sent along with your receipts and statement from JP Morgan Chase to the Business Office by the  $15^{th}$  of the month following the statement date.

#### ASSEMBLING YOUR MONTHLY PCARD STATEMENT PACKET



### VIEWING/EDITING YOUR PROFILE