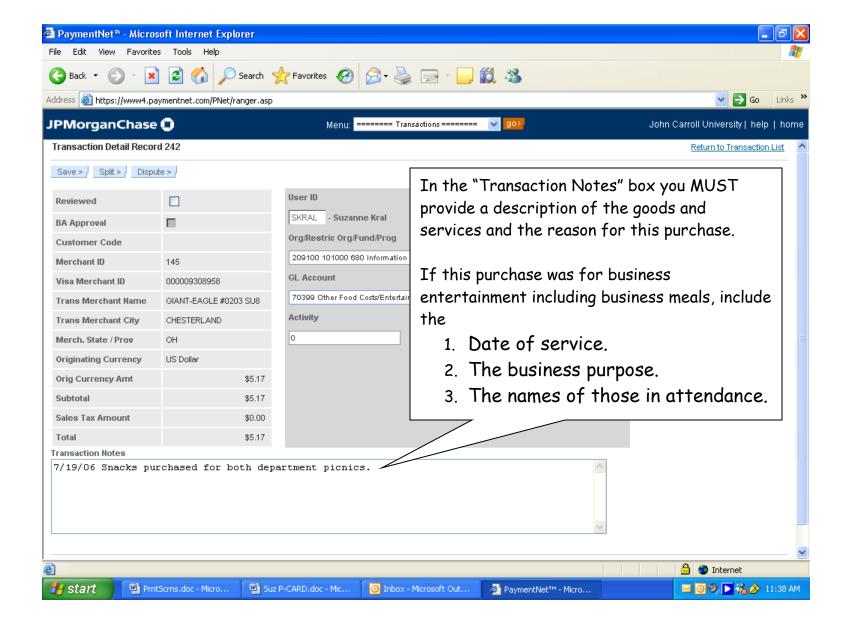

IMPORTANT: Transactions may be edited at any time during the month. You do not have to wait for the monthly statement from JP Morgan Chase.