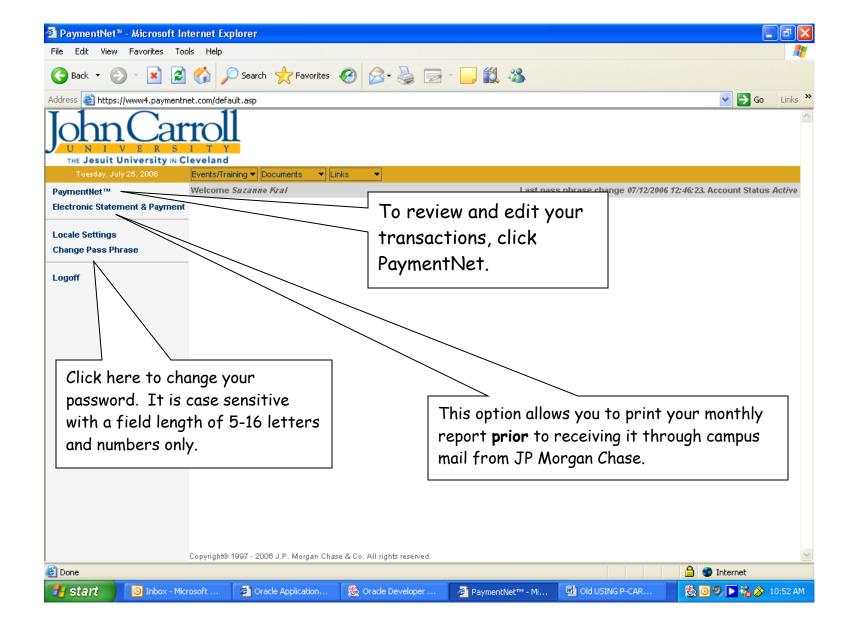

# Using John Carroll University's Purchasing Card (P-CARD)

Website address: <a href="https://www.paymentnet.com">https://www.paymentnet.com</a>

Overview and instruction presented by Andrew Fronczek

Executive Director of Purchasing & Auxiliary Services







IMPORTANT: Transactions may be edited at any time during the month. You do not have to wait for the monthly statement from JP Morgan Chase.







## SPLITTING TRANSACTONS (BETWEEN MULTIPLE ORGANIZATION OR ACCOUNT NUMBERS)







#### SAMPLE OF WEEKLY TRANSACTION REMINDER

----Original Message----

From: postmaster@paymentnet.com [mailto:postmaster@paymentnet.com]

Sent: Tuesday, January 30, 2007 4:58 AM

To: rmausser@jcu.edu

Subject: PaymentNet(TM) Transactions Available for Review

JOHN CARROLL UNIVERSITY
US64670
rmausser
XXXX XXXX XXXX 9999

You will receive an email on a weekly basis notifying you of any transactions that have been posted and are available for editing.

Please do NOT respond to this e-mail; it was generated by an automated

process. The following transactions have