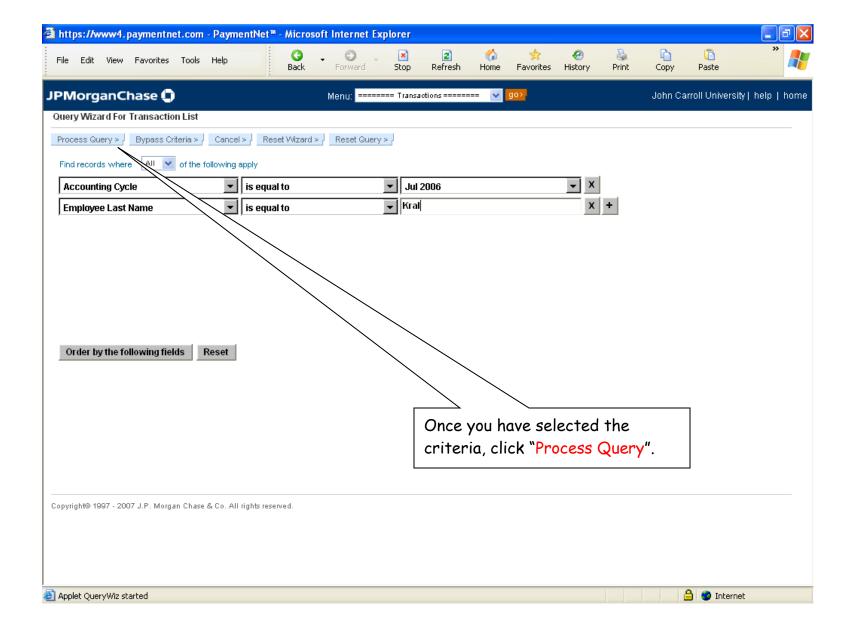

#### GENERATING YOUR MONTHLY REPORT FOR THE BUSINESS OFFICE

Here's a sample of a .pdf report. A printed copy must be sent along with your receipts and statement from JP Morgan Chase to the Business Office by the  $15^{th}$  of the month following the statement date.