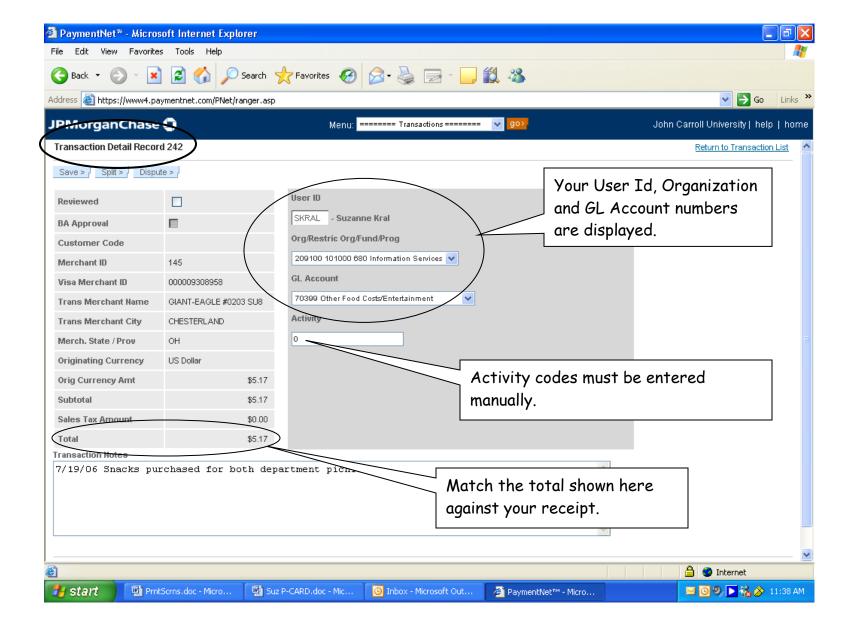

# Using John Carroll University's Purchasing Card (P-CARD)

Website address: <a href="https://www.paymentnet.com">https://www.paymentnet.com</a>

Overview and instruction presented by Andrew Fronczek

Executive Director of Purchasing & Auxiliary Services







IMPORTANT: Transactions may be edited at any time during the month. You do not have to wait for the monthly statement from JP Morgan Chase.







## SPLITTING TRANSACTONS (BETWEEN MULTIPLE ORGANIZATION OR ACCOUNT NUMBERS)







#### SAMPLE OF WEEKLY TRANSACTION REMINDER

----Original Message----

From: postmaster@paymentnet.com [mailto:postmaster@paymentnet.com]

Sent: Tuesday, January 30, 2007 4:58 AM

To: rmausser@jcu.edu

Subject: PaymentNet(TM) Transactions Available for Review

JOHN CARROLL UNIVERSITY
US64670
rmausser
XXXX XXXX XXXX 9999

You will receive an email on a weekly basis notifying you of any transactions that have been posted and are available for editing.

Please do NOT respond to this e-mail; it was generated by an automated

process. The following transactions have posted to PaymentNet(TM). If you have access to PaymentNet(TM) and you are required to update these transactions, please direct your browser to