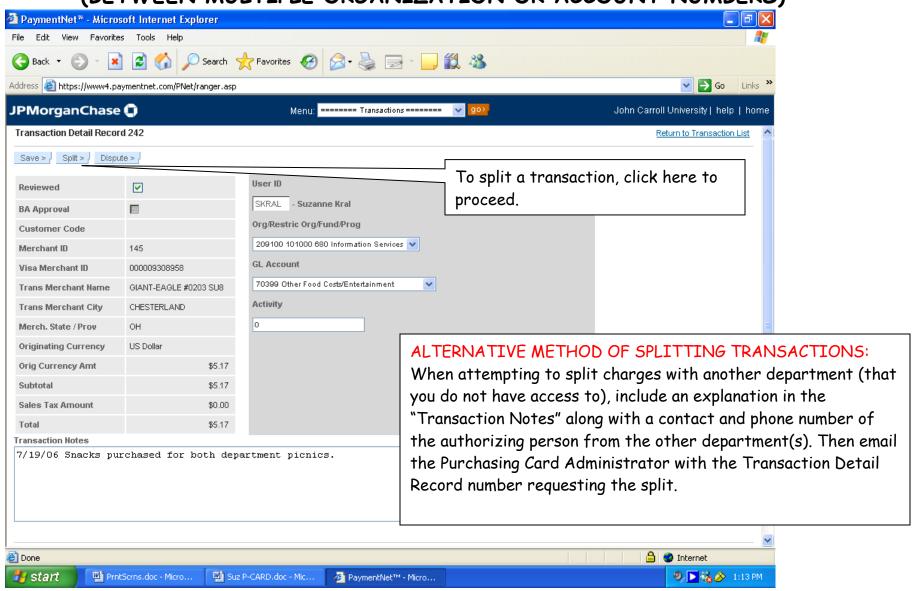

# Using John Carroll University's Purchasing Card (P-CARD)

Website address: <a href="https://www.paymentnet.com">https://www.paymentnet.com</a>

Overview and instruction presented by Andrew Fronczek

Executive Director of Purchasing & Auxiliary Services







IMPORTANT: Transactions may be edited at any time during the month. You do not have to wait for the monthly statement from JP Morgan Chase.







## SPLITTING TRANSACTONS (BETWEEN MULTIPLE ORGANIZATION OR ACCOUNT NUMBERS)







#### SAMPLE OF WEEKLY TRANSACTION REMINDER

----Original Message----

From: postmaster@paymentnet.com [mailto:postmaster@paymentnet.com]

Sent: Tuesday, January 30, 2007 4:58 AM

To: rmausser@jcu.edu

Subject: PaymentNet(TM) Transactions Available for Review

JOHN CARROLL UNIVERSITY
US64670
rmausser
XXXX XXXX XXXX 9999

You will receive an email on a weekly basis notifying you of any transactions that have been posted and are available for editing.

Please do NOT respond to this e-mail; it was generated by an automated

process. The following transactions have posted to PaymentNet(TM). If you have access to PaymentNet(TM) and you are required to update these transactions, please direct your browser to https://www4.paymentnet.com

Trans ID: 3335

RICHARD MAUSSER

Transaction Date: 01/