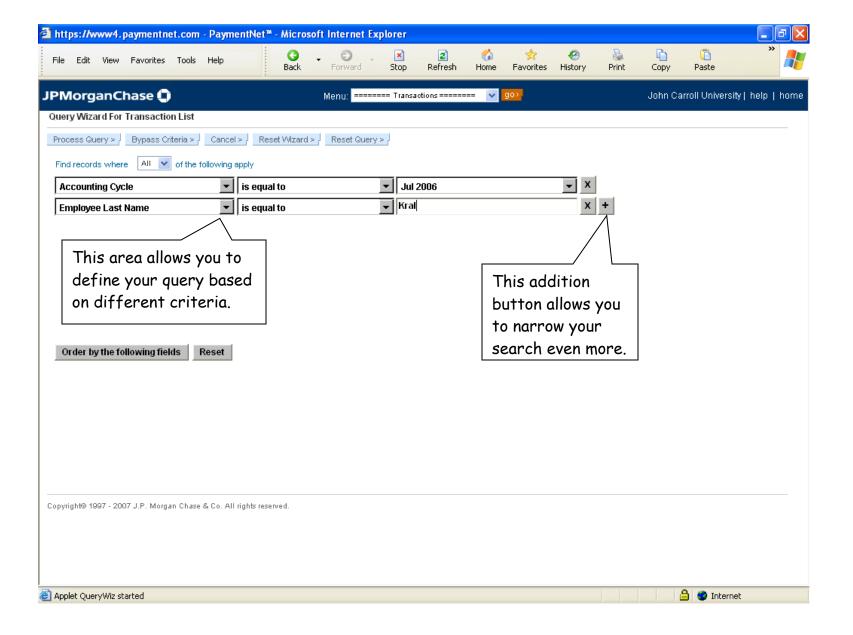

#### GENERATING YOUR MONTHLY REPORT FOR THE BUSINESS OFFICE

Here's a sample of a .pdf report. A printed copy must be sent along with your receipts and statement from JP Morgan Chase to the Business Office by the  $15^{th}$  of the month following the statement date.