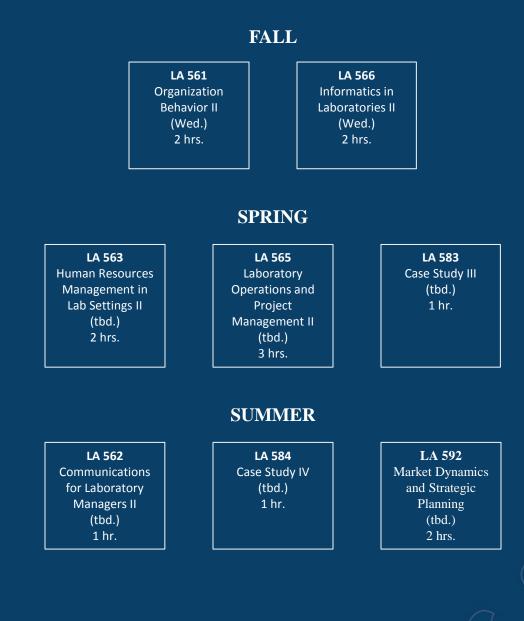

## MS Lab Administration Curriculum – Year 2

Courses and schedule subject to change. Please consult course descriptions for details. Some courses follow a hybrid model and include both in-class and online meetings. Some courses may not run the entire academic term. Please consult with Graduate Programs Office for details.