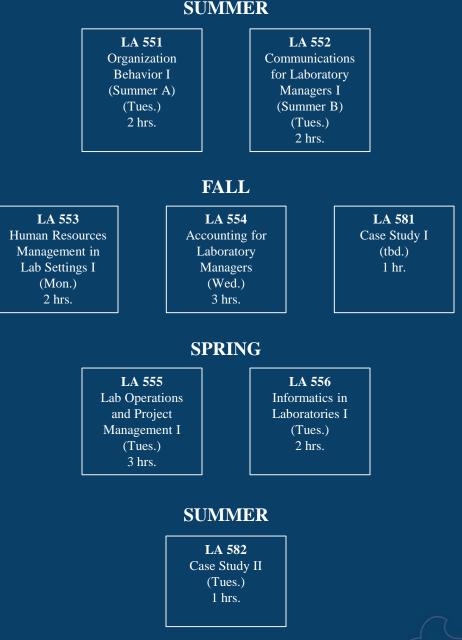

## MS Lab Administration Curriculum – Year 1

Courses and schedule subject to change. Please consult course descriptions for details. Some courses follow a hybrid model and include both in-class and online meetings. Some courses may not run the entire academic term. Please consult with Graduate Programs Office for details.