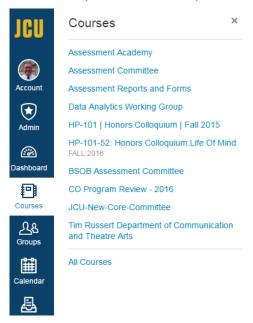

#### STEP TWO: Go to this Class

Once you've logged in to Canvas, you'll see the **Courses** menu on left-hand side of your screen.

When you click on or the word **Courses**, you'll see a list of your classes. Choose the relevant class.