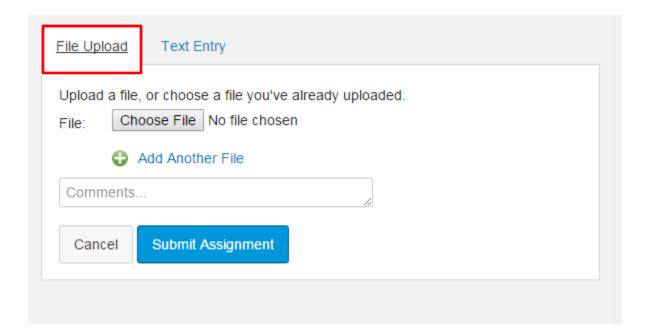

## STEP FOUR: Submit the Assignment

Click the big blue **Submit Assignment** button.

This will bring up some options at the bottom. Exactly what you see will depend on the options selected by your instructor. In most cases, you will need to select File Upload:

The box is just like attaching a document to an email. Once all the files you need are listed. Click the blue **Submit Assignment** button.