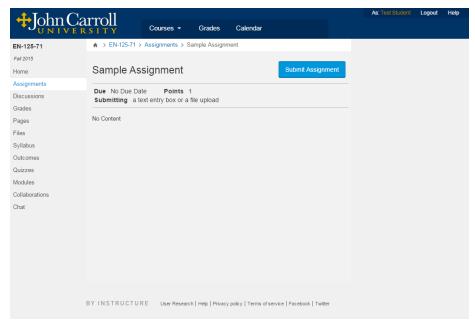

### STEP THREE: Click on Assignments

In the left-most column, there are a number of options. Click on **Assignments**.

Then scroll down the list and select the Assignment you need. You should see something like this: