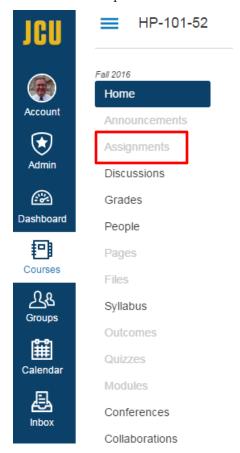

### STEP THREE: Click on Assignments

In the left-most column, there are a number of options. Click on **Assignments**.

Then scroll down the list and select the Assignment you need. You should see something like this: