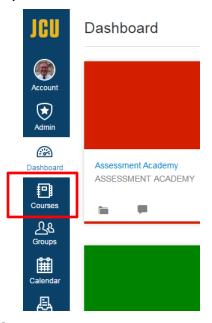

#### STEP TWO: Go to this Class

Once you've logged in to Canvas, you'll see the **Courses** menu on left-hand side of your screen.

When you click on or the word **Courses**, you'll see a list of your classes. Choose the relevant class.