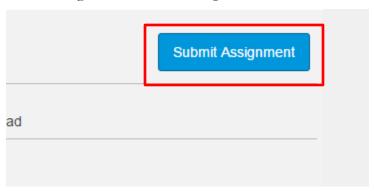

## STEP FOUR: Submit the Assignment

Click the big blue **Submit Assignment** button.

This will bring up some options at the bottom. Exactly what you see will depend on the options selected by your instructor. In most cases, you will need to select File Upload: