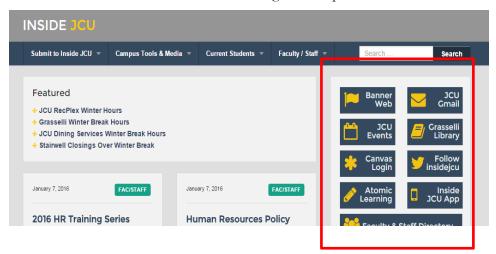

#### STEP ONE: Log into Canvas

Canvas is located at <a href="http://canvas.jcu.edu">http://canvas.jcu.edu</a> and can also be found by going to the JCU homepage and clicking on **Inside JCU** in the upper right hand corner

You'll find Canvas listed as one of the tools in the right-hand panel.

The log-in process used the same username and password as you would use to log-in to any campus computer. The username is the same as your email (without the @jcu.edu part).